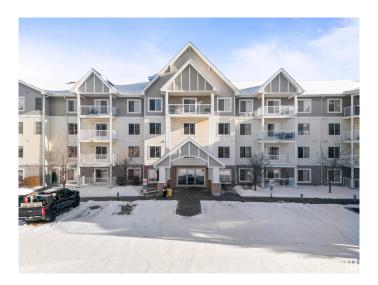

# \$169,000 - 311 2204 44 Avenue, Edmonton

MLS® #E4422686

# \$169,000

1 Bedroom, 1.00 Bathroom, 650 sqft Condo / Townhouse on 0.00 Acres

Larkspur, Edmonton, AB

Condo fee includes ALL the UTILITIES. Discover this stunning 1-bedroom, 1-bathroom apartment conveniently located just behind the Superstore. This unit includes a TITLED UNDERGROUND parking spot for year-round comfort. One of the best features? A SAME-FLOOR STORAGE ROOM and GYM room, making daily living incredibly convenient. The apartment boasts IN-SUITE LAUNDRY, an open-concept living area filled with natural light, and is close to schools, public transportation, and all major amenities. This is a fantastic opportunity!!!

### **Exterior**

Exterior Wood, Brick, Vinyl

Exterior Features Schools, Shopping Nearby

Roof Asphalt Shingles
Construction Wood, Brick, Vinyl
Foundation Concrete Perimeter