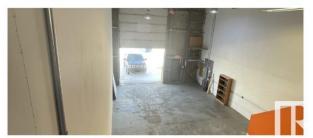

# \$429,900

0 Bedroom, 0.00 Bathroom, Industrial on 0.00 Acres

Leduc Business Park, Leduc, AB

This industrial bay features 1,826 square feet of office and warehouse space with a meeting room, a kitchen, and a mezzanine area. This opportunity also includes a 12' x 14' grade loading bay with electric opener This property is located adjacent to the Leduc Business Park, just minutes from major transportation routes and several amenities. From this location, The Queen Elizabeth II Highway is only 2.0 KM (2 mins), Nisku Spine Road is 10.4 KM (12 mins) and Anthony Henday Drive is 16.9 KMÂ (11Â mins)Â away