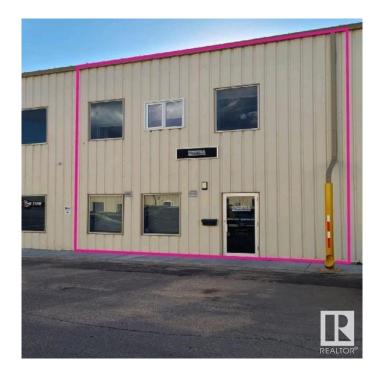

# \$429,900

0 Bedroom, 0.00 Bathroom, Industrial on 0.00 Acres

Leduc Business Park, Leduc, AB

This industrial bay features 1,826 square feet of office and warehouse space with a meeting room, a kitchen, and a mezzanine area. This opportunity also includes a 12' x 14' grade loading bay with electric opener This property is located adjacent to the Leduc Business Park, just minutes from major transportation routes and several amenities. From this location, The Queen Elizabeth II Highway is only 2.0 KM (2 mins), Nisku Spine Road is 10.4 KM (12 mins) and Anthony Henday Drive is 16.9 KMÂ (11Â mins)Â away

## **Community Information**

Address 206 7611 Sparrow Drive

Area Leduc

Subdivision Leduc Business Park

City Leduc

County ALBERTA

Province AB

Postal Code T9E 0H3