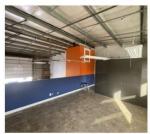

# \$429,900

0 Bedroom, 0.00 Bathroom, Industrial on 0.00 Acres

Leduc Business Park, Leduc, AB

This industrial bay features 1,826 square feet of office and warehouse space with a meeting room, a kitchen, and a mezzanine area. This opportunity also includes a 12' x 14' grade loading bay with electric opener This property is located adjacent to the Leduc Business Park, just minutes from major transportation routes and several amenities. From this location, The Queen Elizabeth II Highway is only 2.0 KM (2 mins), Nisku Spine Road is 10.4 KM (12 mins) and Anthony Henday Drive is 16.9 KMÂ (11Â mins)Â away