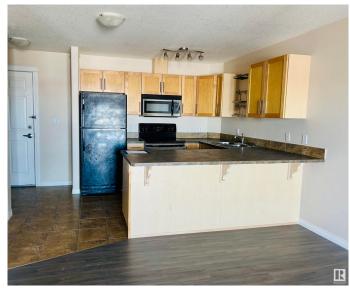

# \$145,000

1 Bedroom, 1.00 Bathroom, 657 sqft Condo / Townhouse on 0.00 Acres

Spruce Ridge, Spruce Grove, AB

Edgeworth Place, recently renamed Parkland Point is conveniently located just a short walk to the Tri-Leisure Center, shopping & schools. Top floor unit offers garden door access to the spacious east facing balcony with wonderful views of Spruce Grove. Open design features a good size kitchen & dining area adjoining the livingroom, 1 bedroom, a full 4 piece bathroom & insuite laundry/mechanical room. Surface parking stall is assigned. Property is being sold 'as is where is' on possession day with no warranties or representations.

## Interior

Appliances None

Heating Heat Pump, Water