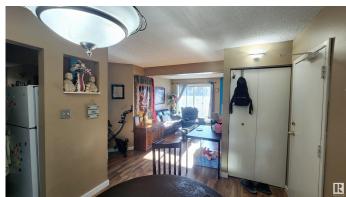

## \$149,000

2 Bedroom, 0.50 Bathroom, 808 sqft Condo / Townhouse on 0.00 Acres

Grandin, St. Albert, AB

Top floor 2 bedroom apartment. With wood burning FIREPLACE With washer and dryer 2 Walk-in Closets in Master bedroom Balcony.

#### Interior

Appliances Dryer, Oven-Microwave, Refrigerator, Stove-Electric, Washer

Heating Baseboard, Natural Gas