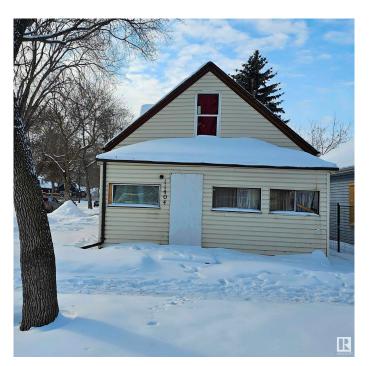

# \$133,000 - 11404 88 Street, Edmonton

MLS® #E4421783

### \$133,000

3 Bedroom, 2.00 Bathroom, 1,094 sqft Single Family on 0.00 Acres

Parkdale (Edmonton), Edmonton, AB

"An INFILL OPPORTUNITY!" RF-3 zoning lot in the quickly redeveloping neighbourhood of Parkdale. Feel the energy of the beautiful tree-lined neighbourhood being rejuvenated with the Commonwealth rec centre, new Edge Water development and many new infills being built, even on the same street. This property is sold "as is where is at time of possession―. No warranties or representations.

Built in 1923