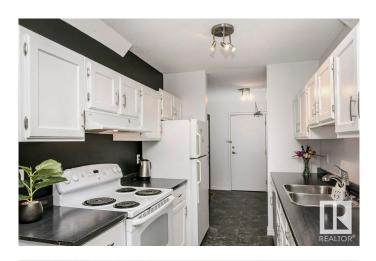

## \$99,000

1 Bedroom, 1.00 Bathroom, 721 sqft Condo / Townhouse on 0.00 Acres

Queen Mary Park, Edmonton, AB

For just \$99,000, you can own a modern, renovated unit! This top-floor unit measures 720.66 sq ft and features large vinyl windows that allow lots of natural light, a spacious living room perfect for entertaining friends, and vinyl plank flooring throughout. A "wow" stylish, fully renovated bathroom! There is an energized parking stall near the unit. Condo fees are \$499.24/month, covering heat, water, insurance for the common area, reserve fund contributions, and laundry on every floor. Cats are allowed with board approval. This building is conveniently located near Grant MacEwan University, NAIT, NorQuest, the LRT station, Royal Aleksandra Hospital, and Kingsway Mall.