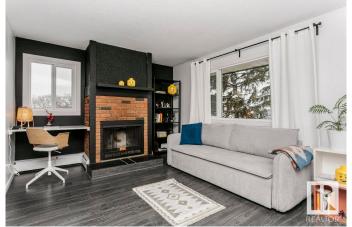

## \$99,000

1 Bedroom, 1.00 Bathroom, 721 sqft Condo / Townhouse on 0.00 Acres

Queen Mary Park, Edmonton, AB

For just \$99,000, you can own a modern, renovated unit! This top-floor unit measures 720.66 sq ft and features large vinyl windows that allow lots of natural light, a spacious living room perfect for entertaining friends, and vinyl plank flooring throughout. A "wow" stylish, fully renovated bathroom! There is an energized parking stall near the unit. Condo fees are \$499.24/month, covering heat, water, insurance for the common area, reserve fund contributions, and laundry on every floor. Cats are allowed with board approval. This building is conveniently located near Grant MacEwan University, NAIT, NorQuest, the LRT station, Royal Aleksandra Hospital, and Kingsway Mall.