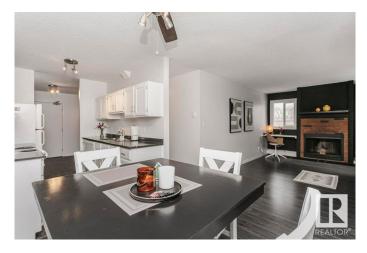

## \$99,000

1 Bedroom, 1.00 Bathroom, 721 sqft Condo / Townhouse on 0.00 Acres

Queen Mary Park, Edmonton, AB

For just \$99,000, you can own a modern, renovated unit! This top-floor unit measures 720.66 sq ft and features large vinyl windows that allow lots of natural light, a spacious living room perfect for entertaining friends, and vinyl plank flooring throughout. A "wow" stylish, fully renovated bathroom! There is an energized parking stall near the unit. Condo fees are \$499.24/month, covering heat, water, insurance for the common area, reserve fund contributions, and laundry on every floor. Cats are allowed with board approval. This building is conveniently located near Grant MacEwan University, NAIT, NorQuest, the LRT station, Royal Aleksandra Hospital, and Kingsway Mall.