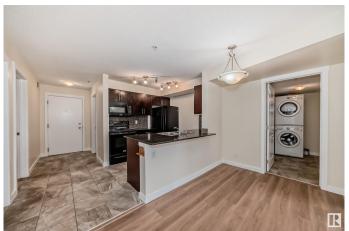

### \$235,900

2 Bedroom, 2.00 Bathroom, 922 sqft Condo / Townhouse on 0.00 Acres

Chappelle Area, Edmonton, AB

This well maintained beautiful 2 bed and 1 den condominium located in Edmonton's South West Chappelle area has lots of features. This unit has 2 deds, a den and 2 baths and huge balcony. Included in the property is 1 underground heated title parking. Boasting beautiful granite countertop, kitchen with ample cabinatory and stainlesss steel appliances, the washer and dryer are located in convenient separate area. NEW FLOORING, NEW CARPET AND NEW PAINT. The building features 4 floors, 2 high speed elevators and visitor parking. The propety is located close to all amenities; close to Anthony Henday and Airport.

#### Interior

Interior Features ensuite bathroom

Appliances Dishwasher-Built-In, Dryer, Microwave Hood Fan, Refrigerator,

Stove-Electric, Washer

Heating Baseboard, Natural Gas