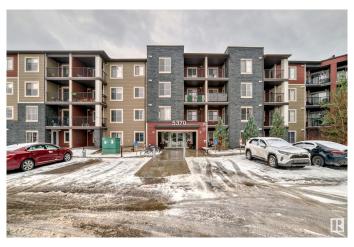

# \$235,900 - 207 5370 Chappelle Road, Edmonton

MLS® #E4421678

### \$235,900

2 Bedroom, 2.00 Bathroom, 922 sqft Condo / Townhouse on 0.00 Acres

Chappelle Area, Edmonton, AB

This well maintained beautiful 2 bed and 1 den condominium located in Edmonton's South West Chappelle area has lots of features. This unit has 2 deds, a den and 2 baths and huge balcony. Included in the property is 1 underground heated title parking. Boasting beautiful granite countertop, kitchen with ample cabinatory and stainlesss steel appliances, the washer and dryer are located in convenient separate area. NEW FLOORING, NEW CARPET AND NEW PAINT. The building features 4 floors, 2 high speed elevators and visitor parking. The propety is located close to all amenities; close to Anthony Henday and Airport.

## **Community Information**

Address 207 5370 Chappelle Road

Area Edmonton

Subdivision Chappelle Area

City Edmonton
County ALBERTA

Province AB

Postal Code T6W 3L5