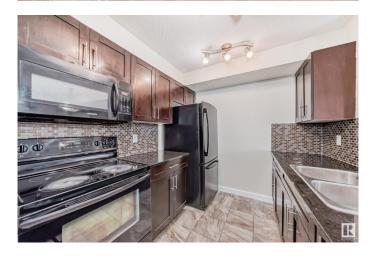

### \$235,900

2 Bedroom, 2.00 Bathroom, 922 sqft Condo / Townhouse on 0.00 Acres

Chappelle Area, Edmonton, AB

This well maintained beautiful 2 bed and 1 den condominium located in Edmonton's South West Chappelle area has lots of features. This unit has 2 deds, a den and 2 baths and huge balcony. Included in the property is 1 underground heated title parking. Boasting beautiful granite countertop, kitchen with ample cabinatory and stainlesss steel appliances, the washer and dryer are located in convenient separate area. NEW FLOORING, NEW CARPET AND NEW PAINT. The building features 4 floors, 2 high speed elevators and visitor parking. The propety is located close to all amenities; close to Anthony Henday and Airport.

#### Interior

Interior Features ensuite bathroom

Appliances Dishwasher-Built-In, Dryer, Microwave Hood Fan, Refrigerator,

Stove-Electric, Washer

Heating Baseboard, Natural Gas