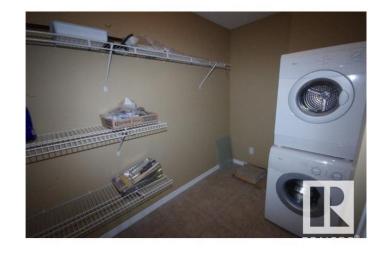

#### Interior

Interior Features ensuite bathroom

Appliances Dishwasher-Built-In, Dryer, Hood Fan, Refrigerator, Stove-Electric,

Washer

Heating Baseboard, Natural Gas