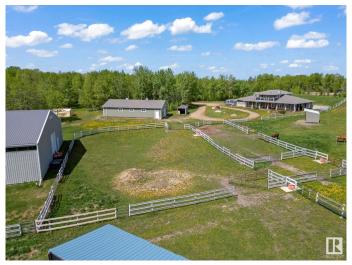

### \$1,495,000

3 Bedroom, 2.50 Bathroom, 2,757 sqft Rural on 40.03 Acres

None, Rural Strathcona County, AB

Discover serene country living in rural Strathcona County with this beautiful custom-built 1- 1/2 storey home. Spanning a massive 2,756 sq ft, this home features 3 large bedrooms, 2.5 baths, and sits on a sprawling 40-acre estate with rolling hills and scenic trails. Ideal for equestrian enthusiasts, the property includes a 152' x 70' riding arena, a barn with 6 stalls, and fully fenced ranch areas with 2 large pastures. This estate blends luxury indoor living with an expansive outdoor haven, perfect for those seeking tranquility or a vibrant outdoor lifestyle. A rare opportunity to own a piece of paradise in a coveted area.