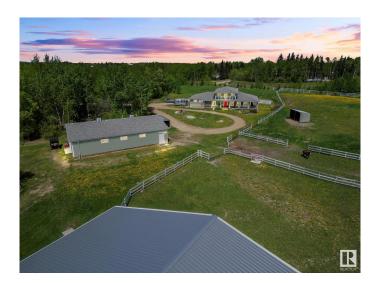

### \$1,495,000

3 Bedroom, 2.50 Bathroom, 2,757 sqft Rural on 40.03 Acres

None, Rural Strathcona County, AB

Discover serene country living in rural Strathcona County with this beautiful custom-built 1- 1/2 storey home. Spanning a massive 2,756 sq ft, this home features 3 large bedrooms, 2.5 baths, and sits on a sprawling 40-acre estate with rolling hills and scenic trails. Ideal for equestrian enthusiasts, the property includes a 152' x 70' riding arena, a barn with 6 stalls, and fully fenced ranch areas with 2 large pastures. This estate blends luxury indoor living with an expansive outdoor haven, perfect for those seeking tranquility or a vibrant outdoor lifestyle. A rare opportunity to own a piece of paradise in a coveted area.