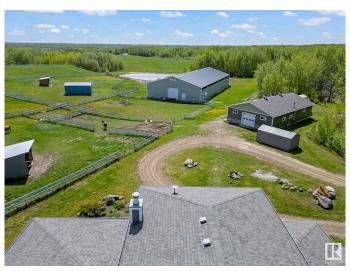

### \$1,495,000

3 Bedroom, 2.50 Bathroom, 2,757 sqft Rural on 40.03 Acres

None, Rural Strathcona County, AB

Discover serene country living in rural Strathcona County with this beautiful custom-built 1- 1/2 storey home. Spanning a massive 2,756 sq ft, this home features 3 large bedrooms, 2.5 baths, and sits on a sprawling 40-acre estate with rolling hills and scenic trails. Ideal for equestrian enthusiasts, the property includes a 152' x 70' riding arena, a barn with 6 stalls, and fully fenced ranch areas with 2 large pastures. This estate blends luxury indoor living with an expansive outdoor haven, perfect for those seeking tranquility or a vibrant outdoor lifestyle. A rare opportunity to own a piece of paradise in a coveted area.