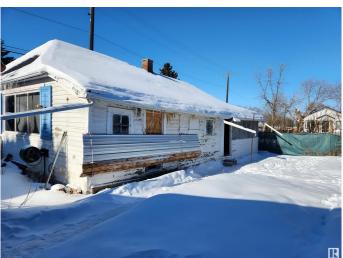

### \$315,000

0 Bedroom, 0.00 Bathroom, Single Family on 0.00 Acres

Beverly Heights, Edmonton, AB

One block off Ada Blvd, this 50' x 120' corner lot can house your next project, or build your dream home. All utilities to the home have been disconnected. No entry into home. Large double garage 29 x 26. Lot value only.

## **Essential Information**

MLS® # E4421242 Price \$315,000

Bathrooms 0.00 Acres 0.00

Type Single Family

Sub-Type Vacant Lot/Land

Style Bungalow

Status Active

Address 4647 114 Avenue

#### **Exterior**

Exterior Features Back Lane, Corner Lot, Fenced, Flat Site, Schools, Subdividable Lot