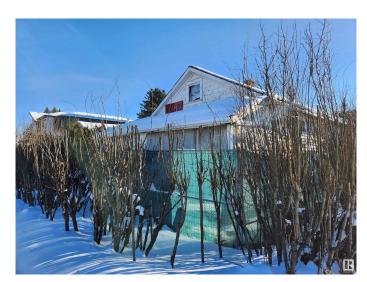

### \$315,000

0 Bedroom, 0.00 Bathroom, Single Family on 0.00 Acres

Beverly Heights, Edmonton, AB

One block off Ada Blvd, this 50' x 120' corner lot can house your next project, or build your dream home. All utilities to the home have been disconnected. No entry into home. Large double garage 29 x 26. Lot value only.

## **Essential Information**

MLS® # E4421242 Price \$315,000

Bathrooms 0.00 Acres 0.00

Type Single Family

Sub-Type Vacant Lot/Land

Style Bungalow

Status Active

Address 4647 114 Avenue

#### **Exterior**

Exterior Features Back Lane, Corner Lot, Fenced, Flat Site, Schools, Subdividable Lot