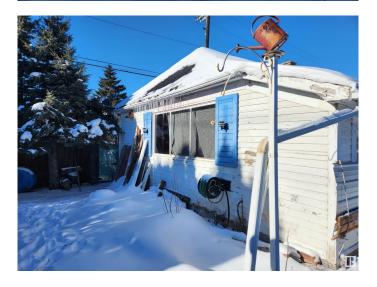

### \$315,000

0 Bedroom, 0.00 Bathroom, Single Family on 0.00 Acres

Beverly Heights, Edmonton, AB

One block off Ada Blvd, this 50' x 120' corner lot can house your next project, or build your dream home. All utilities to the home have been disconnected. No entry into home. Large double garage 29 x 26. Lot value only.

## **Essential Information**

MLS® # E4421242 Price \$315,000

Bathrooms 0.00 Acres 0.00

Type Single Family

Sub-Type Vacant Lot/Land

Style Bungalow

Status Active

Address 4647 114 Avenue

#### **Exterior**

Exterior Features Back Lane, Corner Lot, Fenced, Flat Site, Schools, Subdividable Lot