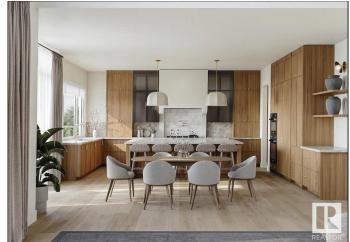

## \$1,089,000

4 Bedroom, 3.00 Bathroom, 2,621 sqft Single Family on 0.00 Acres

Granville (Edmonton), Edmonton, AB

Large executive property brought to you by Mill Street homes in very desirable 'Estates of Granville'. Triple front garage, 4 bedrooms upstairs with flex room on main floor, beautiful SW exposure lot, gorgeous open plan, perfect for entertaining large or intimate gatherings!! Other features include wide plank engineered hardwood floors, chef's kitchen with upgraded appliance package and massive quartz island. Luxurious primary suite with spa ensuite and large walk in closet. Private flex room off the front entrance makes for a beautiful and bright home office or potential 5th bedroom above grade. Home is in planning stages providing a wonderful opportunity to make it your own with customizable choices. In addition to this home, we have other super desirable lot positions to choose from!!!

## Interior

Interior Features ensuite bathroom

Appliances See Remarks, Builder Appliance Credit

Heating Forced Air-1, Natural Gas

Stories 2

Has Basement Yes

Basement Full, Unfinished