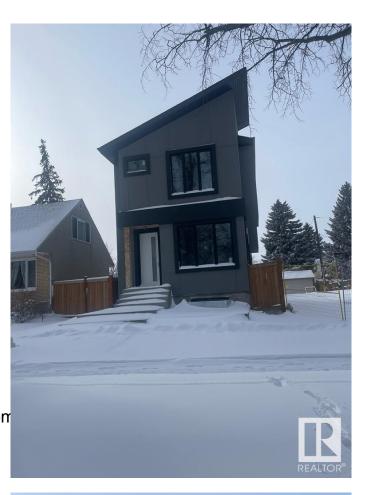

# \$724,900 - 10954 135 Street, Edmonton

MLS® #E4421142

#### \$724,900

4 Bedroom, 3.50 Bathroom, 1,938 sqft Single Family on 0.00 Acres

North Glenora, Edmonton, AB

Find your ideal lifestyle in this incredible property in North GLENORA! Pre-Sale BRAND NEW 1938 sq ft above grade SKINNY home . Property showcases large living space with electric fireplace, 4 large bedrooms, 4.5 bathrooms including en-suite luxurious bathroom in the master suite, flex area on the main and bonus area upstairs. The open concept kitchen will take your breath away with its high end finishes throughout Property will include fully finished basement with legal secondary suite and side entry, plus an oversized double garage. 10yr New Home Warranty included. Easy access to downtown, schools, shopping and the ravine/river valley is only a few blocks away!!

#### **Essential Information**

| MLS® #         | E4421142  |
|----------------|-----------|
| Price          | \$724,900 |
| Bedrooms       | 4         |
| Bathrooms      | 3.50      |
| Full Baths     | 3         |
| Half Baths     | 1         |
| Square Footage | 1,938     |
| Acres          | 0.00      |
| Year Built     | 2024      |