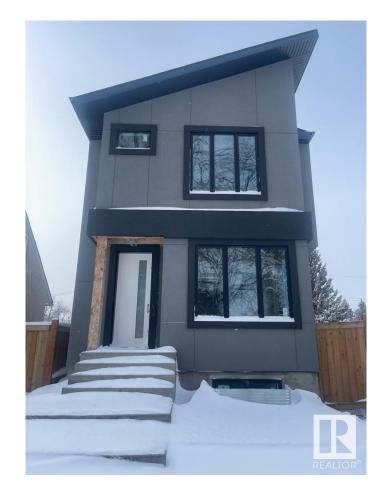

# \$724,900 - 10954 135 Street, Edmonton

MLS® #E4421142

#### \$724,900

4 Bedroom, 3.50 Bathroom, 1,938 sqft Single Family on 0.00 Acres

North Glenora, Edmonton, AB

Find your ideal lifestyle in this incredible property in North GLENORA! Pre-Sale BRAND NEW 1938 sq ft above grade SKINNY home . Property showcases large living space with electric fireplace, 4 large bedrooms, 4.5 bathrooms including en-suite luxurious bathroom in the master suite, flex area on the main and bonus area upstairs. The open concept kitchen will take your breath away with its high end finishes throughout Property will include fully finished basement with legal secondary suite and side entry, plus an oversized double garage. 10yr New Home Warranty included. Easy access to downtown, schools, shopping and the ravine/river valley is only a few blocks away!!

#### **Essential Information**

| MLS® #         | E4421142  |
|----------------|-----------|
| Price          | \$724,900 |
| Bedrooms       | 4         |
| Bathrooms      | 3.50      |
| Full Baths     | 3         |
| Half Baths     | 1         |
| Square Footage | 1,938     |
| Acres          | 0.00      |
| Year Built     | 2024      |