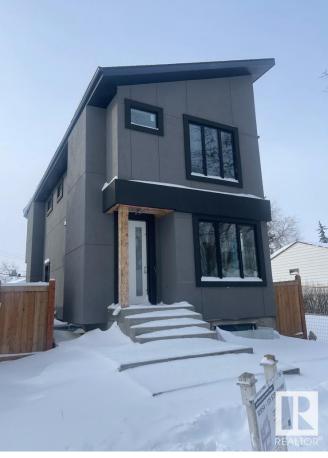

# \$724,900 - 10954 135 Street, Edmonton

MLS® #E4421142

#### \$724,900

4 Bedroom, 3.50 Bathroom, 1,938 sqft Single Family on 0.00 Acres

North Glenora, Edmonton, AB

Find your ideal lifestyle in this incredible property in North GLENORA! Pre-Sale BRAND NEW 1938 sq ft above grade SKINNY home . Property showcases large living space with electric fireplace, 4 large bedrooms, 4.5 bathrooms including en-suite luxurious bathroom in the master suite, flex area on the main and bonus area upstairs. The open concept kitchen will take your breath away with its high end finishes throughout Property will include fully finished basement with legal secondary suite and side entry, plus an oversized double garage. 10yr New Home Warranty included. Easy access to downtown, schools, shopping and the ravine/river valley is only a few blocks away!!

#### **Essential Information**

| MLS® #         | E4421142  |
|----------------|-----------|
| Price          | \$724,900 |
| Bedrooms       | 4         |
| Bathrooms      | 3.50      |
| Full Baths     | 3         |
| Half Baths     | 1         |
| Square Footage | 1,938     |
| Acres          | 0.00      |
| Year Built     | 2024      |