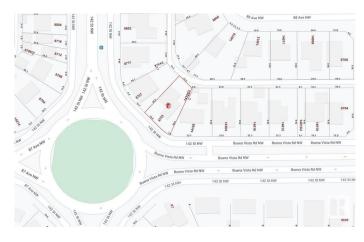

### \$599,000

0 Bedroom, 0.00 Bathroom, Single Family on 0.00 Acres

Parkview, Edmonton, AB

MASSIVE PIE shaped vacant lot ready for development in PARKVIEW... 61'F X 125' D Minutes to downtown, Walking distance to Edmonton's beautiful river valley, shopping, restaurants and public transportation.

## Community Information

Address 8703 142 Street

Area Edmonton
Subdivision Parkview
City Edmonton
County ALBERTA

Province AB

Postal Code T5R 0M3