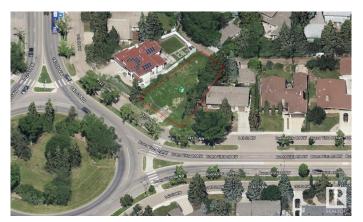

### \$599,000

0 Bedroom, 0.00 Bathroom, Single Family on 0.00 Acres

Parkview, Edmonton, AB

MASSIVE PIE shaped vacant lot ready for development in PARKVIEW... 61'F X 125' D Minutes to downtown, Walking distance to Edmonton's beautiful river valley, shopping, restaurants and public transportation.