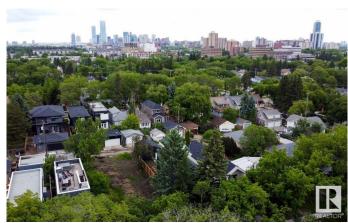

### \$599,000

0 Bedroom, 0.00 Bathroom, Single Family on 0.00 Acres

Parkview, Edmonton, AB

MASSIVE PIE shaped vacant lot ready for development in PARKVIEW... 61'F X 125' D Minutes to downtown, Walking distance to Edmonton's beautiful river valley, shopping, restaurants and public transportation.