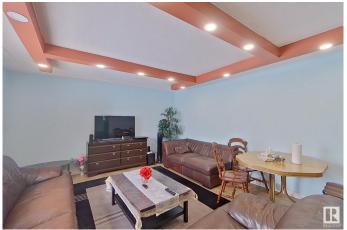

# \$410.900

4 Bedroom, 2.00 Bathroom, 981 sqft Single Family on 0.00 Acres

Idylwylde, Edmonton, AB

This raised bungalow, ideally situated just steps from the new LRT, offers a prime location with exceptional value on a generous lot. Featuring total 4 bedrooms 2 bed rooms on main level and 2 bed rooms in the basement, 2 bathrooms, and a FULLY FINISHED BASEMENT with a SEPERATE SIDE ENTRANCE. Recent upgrades include granite counter tops and energy-efficient furnace, new hot water tank, and modern vinyl flooring, ensuring comfort and low maintenance. The property's strategic location near Bonnie Doon shopping center, the University of Alberta, and a recreational center makes it an easy access to key amenities.

# Interior

Appliances Dryer, Washer, Refrigerators-Two, Stoves-Two, Dishwasher-Two,

**Curtains and Blinds** 

Heating Forced Air-1, Natural Gas

Stories 2

Has Basement Yes

Basement Full, Finished