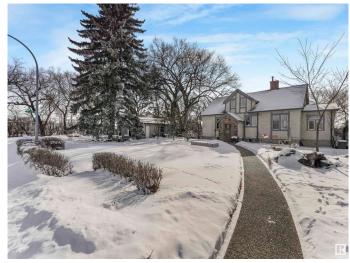

#### \$926,175

0 Bedroom, 1.00 Bathroom, Single Family on 0.00 Acres

Fulton Place, Edmonton, AB

**INVESTORS & BUILDERS! Incredible** development opportunity in Fulton Place! A rare 4 adjacent lots totaling 1683 SQM, zoned RS (Small Scale Residential) Total Lot dimensions: 154ft wide x 119ft deep. Perfect for multi-residential, dream homes, duplexes, townhouses, basement suites, garage/garden suites, or a multi-family infill. Two existing bungalows with garages and month-to-month renters offer immediate cash flow while you plan your project. Ideally located minutes from downtown, within walking distance to Capilano Mall, and close to Gold Bar Park, river valley trails, Rundle Park, and Hardisty Fitness Centre. Top schools like Hardisty, McEwan, and King's College add to its appeal. A prime opportunity in a thriving, well-connected communityâ€"don't miss your chance to invest in Fulton Place! To be sold with adjacent lot 5211 101A Ave for \$1,325,000.