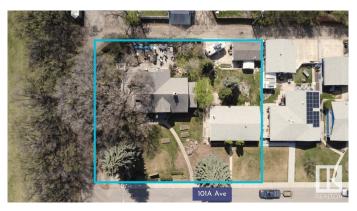

#### \$926,175

0 Bedroom, 1.00 Bathroom, Single Family on 0.00 Acres

Fulton Place, Edmonton, AB

**INVESTORS & BUILDERS! Incredible** development opportunity in Fulton Place! A rare 4 adjacent lots totaling 1683 SQM, zoned RS (Small Scale Residential) Total Lot dimensions: 154ft wide x 119ft deep. Perfect for multi-residential, dream homes, duplexes, townhouses, basement suites, garage/garden suites, or a multi-family infill. Two existing bungalows with garages and month-to-month renters offer immediate cash flow while you plan your project. Ideally located minutes from downtown, within walking distance to Capilano Mall, and close to Gold Bar Park, river valley trails, Rundle Park, and Hardisty Fitness Centre. Top schools like Hardisty, McEwan, and King's College add to its appeal. A prime opportunity in a thriving, well-connected communityâ€"don't miss your chance to invest in Fulton Place! To be sold with adjacent lot 5211 101A Ave for \$1,325,000.