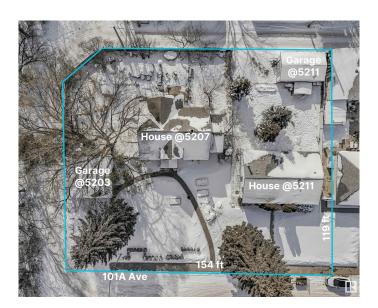

#### \$926,175

0 Bedroom, 1.00 Bathroom, Single Family on 0.00 Acres

Fulton Place, Edmonton, AB

**INVESTORS & BUILDERS! Incredible** development opportunity in Fulton Place! A rare 4 adjacent lots totaling 1683 SQM, zoned RS (Small Scale Residential) Total Lot dimensions: 154ft wide x 119ft deep. Perfect for multi-residential, dream homes, duplexes, townhouses, basement suites, garage/garden suites, or a multi-family infill. Two existing bungalows with garages and month-to-month renters offer immediate cash flow while you plan your project. Ideally located minutes from downtown, within walking distance to Capilano Mall, and close to Gold Bar Park, river valley trails, Rundle Park, and Hardisty Fitness Centre. Top schools like Hardisty, McEwan, and King's College add to its appeal. A prime opportunity in a thriving, well-connected communityâ€"don't miss your chance to invest in Fulton Place! To be sold with adjacent lot 5211 101A Ave for \$1,325,000.