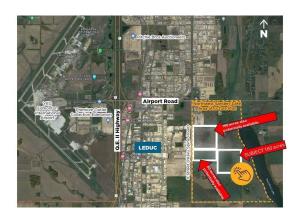

## \$20,000,000

0 Bedroom, 0.00 Bathroom, Single Family on 0.00 Acres

Nisku, Nisku, AB

160 Acres. Located in the Northwest Saunders Lake ASP; Five minute drive to Edmonton International Airport; Adjacent to Leduc city limits and 10 minutes to Leduc core; Parcels can be purchased together or separately; Located south of Nisku Business Park; Parcel Size: 80 AC + 160 AC + 160 AC=400 Acres. Zoning: AG (Agriculture). Legal Description: West 80 - 4;24;50;6;NW East 160 - 4;24;50;6;NE - West 160 - 4;24;50;7;SW. Information herein and auxiliary information subject to becoming outdated in time, change, and/or deemed reliable but not guaranteed. Buyer to confirm information during their Due Diligence.