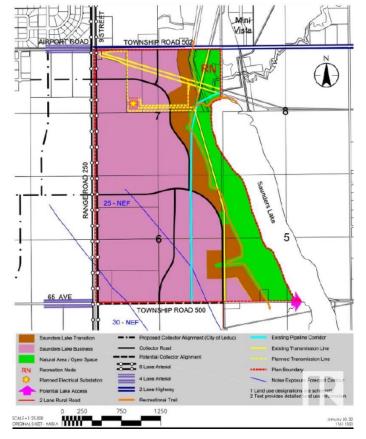

## \$20,000,000

0 Bedroom, 0.00 Bathroom, Single Family on 0.00 Acres

Nisku, Nisku, AB

160 Acres. Located in the Northwest Saunders Lake ASP; Five minute drive to Edmonton International Airport; Adjacent to Leduc city limits and 10 minutes to Leduc core; Parcels can be purchased together or separately; Located south of Nisku Business Park; Parcel Size: 80 AC + 160 AC + 160 AC=400 Acres. Zoning: AG (Agriculture). Legal Description: West 80 - 4;24;50;6;NW East 160 - 4;24;50;6;NE - West 160 - 4;24;50;7;SW. Information herein and auxiliary information subject to becoming outdated in time, change, and/or deemed reliable but not guaranteed. Buyer to confirm information during their Due Diligence.