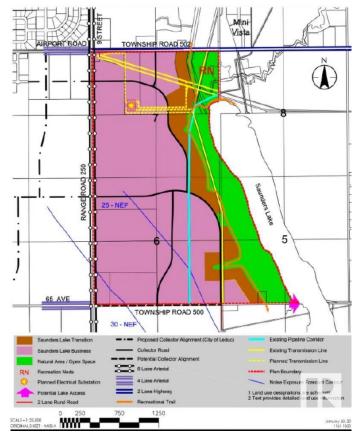

### \$10,000,000

0 Bedroom, 0.00 Bathroom, Single Family on 0.00 Acres

Nisku, Nisku, AB

80 Acres. Located in the Northwest Saunders Lake ASP; Five minute drive to Edmonton International Airport; Adjacent to Leduc city limits and 10 minutes to Leduc core; Parcels can be purchased together or separately; Located south of Nisku Business Park; Parcel Size: 80 AC + 160 AC + 160 AC=400 Acres. Zoning: AG (Agriculture). Legal Description: West 80 - 4;24;50;6;NW East 160 - 4; 24;50;6;NE - West 160 - 4;24;50;7;SW. Information herein and auxiliary information subject to becoming outdated in time, change, and/or deemed reliable but not guaranteed.