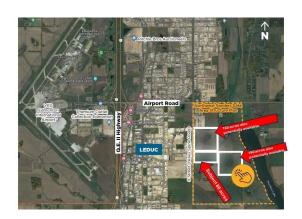

### \$10,000,000

0 Bedroom, 0.00 Bathroom, Single Family on 0.00 Acres

Nisku, Nisku, AB

80 Acres. Located in the Northwest Saunders Lake ASP; Five minute drive to Edmonton International Airport; Adjacent to Leduc city limits and 10 minutes to Leduc core; Parcels can be purchased together or separately; Located south of Nisku Business Park; Parcel Size: 80 AC + 160 AC + 160 AC=400 Acres. Zoning: AG (Agriculture). Legal Description: West 80 - 4;24;50;6;NW East 160 - 4; 24;50;6;NE - West 160 - 4;24;50;7;SW. Information herein and auxiliary information subject to becoming outdated in time, change, and/or deemed reliable but not guaranteed.