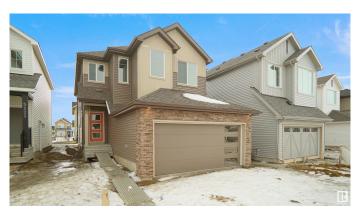

## \$609,997

3 Bedroom, 3.00 Bathroom, 2,153 sqft Single Family on 0.00 Acres

Keswick Area, Edmonton, AB

Welcome to the "Columbia― built by the award winning Pacesetter homes and is located on a quiet street in the heart Keswick Landing. This unique property in Keswick offers nearly 2155 sq ft of living space. The main floor features a large front entrance which has a closed off den next to it which can be used a bedroom/ office if needed and a 3 piece bath, as well as an open kitchen with quartz counters, and a large walkthrough pantry that is leads through to the mudroom and garage. Large windows allow natural light to pour in throughout the house. Upstairs you'II find 3 large bedrooms and a good sized bonus room. This home has a side separate entrance perfect for a future legal suite or nanny suite. This home is now move in ready!

### **Essential Information**

MLS® # E4420181 Price \$609,997

Bedrooms 3

Bathrooms 3.00

Full Baths 3

Square Footage 2,153

Acres 0.00

Year Built 2024

#### **Exterior**

Exterior Wood, Stone, Vinyl

Exterior Features Golf Nearby, Park/Reserve, Playground Nearby, Public Swimming Pool,

Public Transportation, Schools, Shopping Nearby, See Remarks

Roof Asphalt Shingles