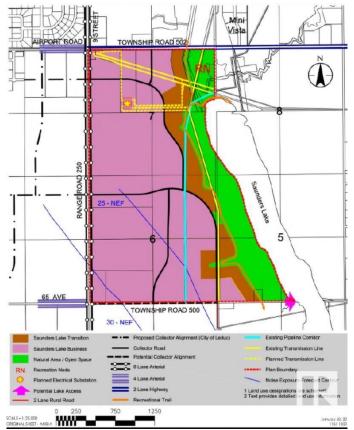

## \$20,000,000

0 Bedroom, 0.00 Bathroom, Single Family on 0.00 Acres

Nisku, Nisku, AB

160 Acres. Located in the Northwest Saunders Lake ASP; Five minute drive to Edmonton International Airport; Adjacent to Leduc city limits and 10 minutes to Leduc core; Parcels can be purchased together or separately; Located south of Nisku Business Park; Parcel Size: 80 AC + 160 AC + 160 AC=400 Acres. Zoning: AG (Agriculture). Legal Description: West 80 - 4;24;50;6;NW East 160 - 4;24;50;6;NE - West 160 - 4;24;50;7;SW. Information herein and auxiliary information subject to becoming outdated in time, change, and/or deemed reliable but not guaranteed. Buyer to confirm information during their Due Diligence.