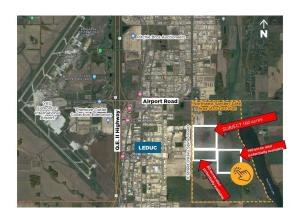

## \$20,000,000

0 Bedroom, 0.00 Bathroom, Single Family on 0.00 Acres

Nisku, Nisku, AB

160 Acres. Located in the Northwest Saunders Lake ASP; Five minute drive to Edmonton International Airport; Adjacent to Leduc city limits and 10 minutes to Leduc core; Parcels can be purchased together or separately; Located south of Nisku Business Park; Parcel Size: 80 AC + 160 AC + 160 AC=400 Acres. Zoning: AG (Agriculture). Legal Description: West 80 - 4;24;50;6;NW East 160 - 4;24;50;6;NE - West 160 - 4;24;50;7;SW. Information herein and auxiliary information subject to becoming outdated in time, change, and/or deemed reliable but not guaranteed. Buyer to confirm information during their Due Diligence.

## **Community Information**

Address 4-24-50-7- Sw

Area Nisku

Subdivision Nisku City Nisku

County ALBERTA

Province AB

Postal Code T9E 0A0