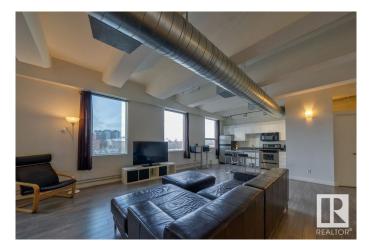

#### \$178,800

1 Bedroom, 1.00 Bathroom, 960 sqft Condo / Townhouse on 0.00 Acres

Downtown (Edmonton), Edmonton, AB

Rarely can you find an option in the core that allows both short term and long term rental options. This makes this unit a great option for people looking to invest, students to live in during the school year, and/or people who simply desire a loft space to call home. Fully furnished, this loft style condo is both bright and welcoming, featuring quality finishes in a minimalistic style. Accessible to so much -Save-on Foods directly across the street, shopping, downtown farmers market, U of A (1 LRT ride away), MacEwan, amazing restaurants and the Ice District. It is also close to the upcoming Warehouse Park and future LRT route. The building has had some extensive upgrades over the last couple years including a brand new energy efficient mechanical system (heating and cooling), and a new roof. You will appreciate the large west facing windows and the convenience this building offers to the heart of everything in the core.