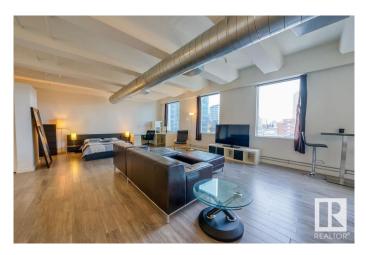

#### \$178,800

1 Bedroom, 1.00 Bathroom, 960 sqft Condo / Townhouse on 0.00 Acres

Downtown (Edmonton), Edmonton, AB

Rarely can you find an option in the core that allows both short term and long term rental options. This makes this unit a great option for people looking to invest, students to live in during the school year, and/or people who simply desire a loft space to call home. Fully furnished, this loft style condo is both bright and welcoming, featuring quality finishes in a minimalistic style. Accessible to so much -Save-on Foods directly across the street, shopping, downtown farmers market, U of A (1 LRT ride away), MacEwan, amazing restaurants and the Ice District. It is also close to the upcoming Warehouse Park and future LRT route. The building has had some extensive upgrades over the last couple years including a brand new energy efficient mechanical system (heating and cooling), and a new roof. You will appreciate the large west facing windows and the convenience this building offers to the heart of everything in the core.