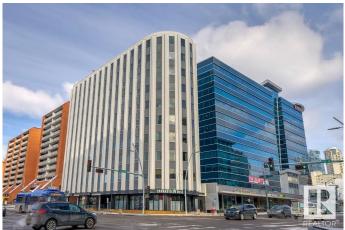

#### \$178,800

1 Bedroom, 1.00 Bathroom, 960 sqft Condo / Townhouse on 0.00 Acres

Downtown (Edmonton), Edmonton, AB

Rarely can you find an option in the core that allows both short term and long term rental options. This makes this unit a great option for people looking to invest, students to live in during the school year, and/or people who simply desire a loft space to call home. Fully furnished, this loft style condo is both bright and welcoming, featuring quality finishes in a minimalistic style. Accessible to so much -Save-on Foods directly across the street, shopping, downtown farmers market, U of A (1 LRT ride away), MacEwan, amazing restaurants and the Ice District. It is also close to the upcoming Warehouse Park and future LRT route. The building has had some extensive upgrades over the last couple years including a brand new energy efficient mechanical system (heating and cooling), and a new roof. You will appreciate the large west facing windows and the convenience this building offers to the heart of everything in the core.

## **Community Information**

| Address           | 302 10105 109 Street                                                                                   |
|-------------------|--------------------------------------------------------------------------------------------------------|
| Area              | Edmonton                                                                                               |
| Subdivision       | Downtown (Edmonton)                                                                                    |
| City              | Edmonton                                                                                               |
| County            | ALBERTA                                                                                                |
| Province          | AB                                                                                                     |
| Postal Code       | T5J 1M8                                                                                                |
| Amenities         |                                                                                                        |
| Amenities         | On Street Parking, Air Conditioner, Ceiling 10 ft., Intercom                                           |
| Parking           | See Remarks                                                                                            |
| Interior          |                                                                                                        |
| Appliances        | Dishwasher-Built-In, Dryer, Microwave Hood Fan, Refrigerator, Stove-Electric, Washer, Window Coverings |
| Heating           | Forced Air-1, Natural Gas                                                                              |
| # of Stories      | 10                                                                                                     |
| Stories           | 1                                                                                                      |
| Has Basement      | Yes                                                                                                    |
| Basement          | None, No Basement                                                                                      |
| Exterior          |                                                                                                        |
| Exterior          | Concrete, Metal, Wood                                                                                  |
| Exterior Features | Commercial, Corner Lot, Golf Nearby, Public Transportation, Schools, Shopping Nearby, View City        |