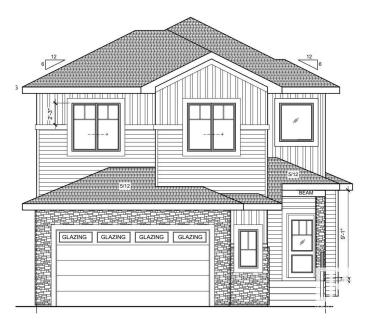

#### \$659,900

4 Bedroom, 3.00 Bathroom, 2,164 sqft Single Family on 0.00 Acres

Woodbend, Leduc, AB

This house checks off all the columns & opportunity for job to customize. Detached Home located in a peaceful community while being conveniently close to all amenities. Main floor with Open to above Living area with fireplace & stunning feature wall. Main floor bedroom with closet and full bath. BEAUTIFUL kitchen truly a masterpiece, unique Centre island. Spice Kitchen with lot of cabinets. Dining nook with access to backyard. Oak staircase leads to bonus room. Huge Primary br with 5pc fully custom ensuite & W/I closet. Two more br's with Common bathroom. Laundry on 2nd floor with sink. Side entrance for basement.

#### **Essential Information**

MLS® # E4420029 Price \$659,900

Bedrooms 4

Bathrooms 3.00

Full Baths 3

Square Footage 2,164

Acres 0.00 Year Built 2024

Type Single Family

Sub-Type Detached Single Family

Style 2 Storey
Status Active

#### **Exterior**

Exterior Wood, Vinyl

Exterior Features Airport Nearby, Schools, Shopping Nearby

Roof Asphalt Shingles

Construction Wood, Vinyl

Foundation Concrete Perimeter