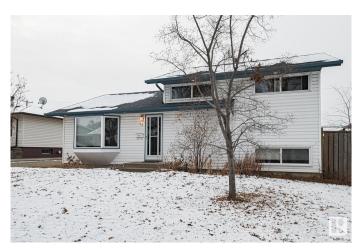

# \$467,900 - 72 Gladstone Crescent, St. Albert

MLS® #E4420028

#### \$467,900

3 Bedroom, 2.00 Bathroom, 1,363 sqft Single Family on 0.00 Acres

Grandin, St. Albert, AB

This home is located in the family-oriented community of GRANDIN in ST. ALBERT. Entering this home, you come to a large living room, a kitchen with all your essential STAINLESS-STEEL appliances with BREAKFAST ISLAND BAR, a dining area and a family room with WOODSTOVE and BRAND NEW FLOORING. The upper-level features 3 spacious bedrooms and a full bathroom. Enjoy the additional living space in the finished basement including a large recreational room and a full bathroom. This home comes with a detached DOUBLE garage. Enjoy the summers in your large private backyard. This home is located closed to many amenities including schools, shopping, restaurants, public transportation and major roadways.