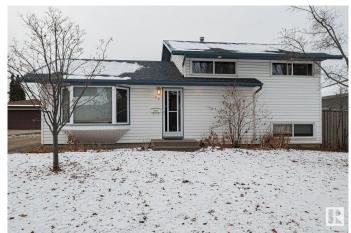

# \$467,900 - 72 Gladstone Crescent, St. Albert

MLS® #E4420028

#### \$467,900

3 Bedroom, 2.00 Bathroom, 1,363 sqft Single Family on 0.00 Acres

Grandin, St. Albert, AB

This home is located in the family-oriented community of GRANDIN in ST. ALBERT. Entering this home, you come to a large living room, a kitchen with all your essential STAINLESS-STEEL appliances with BREAKFAST ISLAND BAR, a dining area and a family room with WOODSTOVE and BRAND NEW FLOORING. The upper-level features 3 spacious bedrooms and a full bathroom. Enjoy the additional living space in the finished basement including a large recreational room and a full bathroom. This home comes with a detached DOUBLE garage. Enjoy the summers in your large private backyard. This home is located closed to many amenities including schools, shopping, restaurants, public transportation and major roadways.