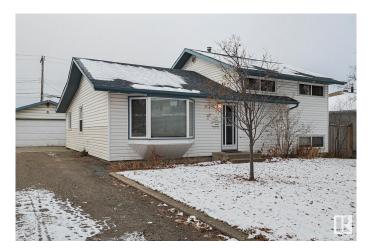

# \$467,900 - 72 Gladstone Crescent, St. Albert

MLS® #E4420028

#### \$467,900

3 Bedroom, 2.00 Bathroom, 1,363 sqft Single Family on 0.00 Acres

Grandin, St. Albert, AB

This home is located in the family-oriented community of GRANDIN in ST. ALBERT. Entering this home, you come to a large living room, a kitchen with all your essential STAINLESS-STEEL appliances with BREAKFAST ISLAND BAR, a dining area and a family room with WOODSTOVE and BRAND NEW FLOORING. The upper-level features 3 spacious bedrooms and a full bathroom. Enjoy the additional living space in the finished basement including a large recreational room and a full bathroom. This home comes with a detached DOUBLE garage. Enjoy the summers in your large private backyard. This home is located closed to many amenities including schools, shopping, restaurants, public transportation and major roadways.