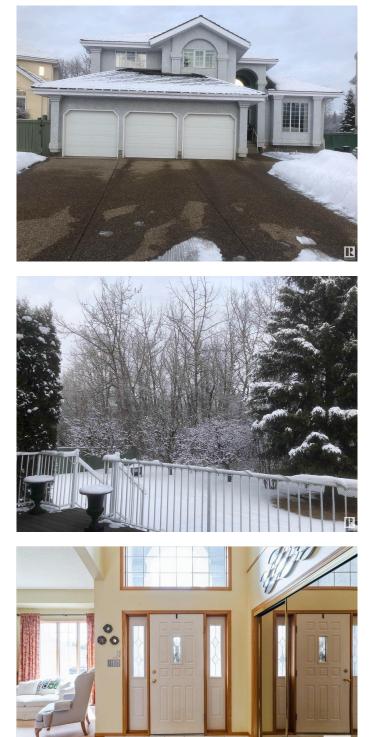

#### \$924,900

4 Bedroom, 2.50 Bathroom, 2,911 sqft Single Family on 0.00 Acres

Wedgewood Heights, Edmonton, AB

Backing onto popular Wedgewood Ravine ! Private location with a huge pie lot located on quiet cul-de-sac . Yard has been meticulously maintained with Apple and plum trees, low maintenance private deck is ideal for summer BBQ. Original owners have lovingly maintained this home . Formal living/Dining room with vaulted ceilings. Kitchen features large island, double oven, lots of cupboard space and a breakfast nook that can comfortably accommodate the whole family. Family room is open to kitchen area and has F/P. 4 bedrooms upstairs that includes a huge master with a walk in closet and 5pce ensuite. Both the Furnace and Roof have been upgraded, basement is full and open for your personal touches. Triple attached garage. If you have been searching for the ideal family home and location STOP you found it.