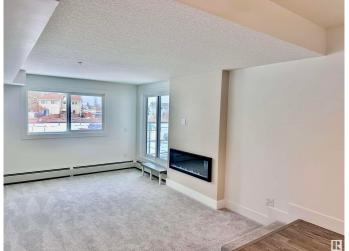

# \$189,900

2 Bedroom, 1.50 Bathroom, 945 sqft Condo / Townhouse on 0.00 Acres

La Perle, Edmonton, AB

Welcome to Erindale! This bright, west-facing 2-bedroom, 1.5-bath condo features in-suite laundry and boasts all the modern finishes you expect, like quartz countertops, vinyl plank flooring, and an electric fireplace. But this unit goes above and beyondâ€"thanks to a taller ceiling in the sunken living room, it feels even more spacious, open, and airy. Need extra storage? There's a handy storage room off the deck, plus a dedicated bike storage room. And if you're looking for more amenities, you'II find a fitness room and an energized parking stall, with additional stalls available for rent. Location is key, and this one's perfectâ€"just a short walk to the future LRT station, West Edmonton Mall, schools, and shopping. Plus, following a building fire in 2022, this entire project was rebuilt to exceed today's building standards. With everything done, all that's left to do is move in!