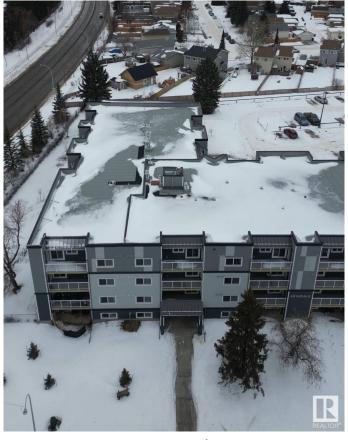

# \$189,900

2 Bedroom, 1.50 Bathroom, 945 sqft Condo / Townhouse on 0.00 Acres

La Perle, Edmonton, AB

Welcome to Erindale! This bright, west-facing 2-bedroom, 1.5-bath condo features in-suite laundry and boasts all the modern finishes you expect, like quartz countertops, vinyl plank flooring, and an electric fireplace. But this unit goes above and beyondâ€"thanks to a taller ceiling in the sunken living room, it feels even more spacious, open, and airy. Need extra storage? There's a handy storage room off the deck, plus a dedicated bike storage room. And if you're looking for more amenities, you'II find a fitness room and an energized parking stall, with additional stalls available for rent. Location is key, and this one's perfectâ€"just a short walk to the future LRT station, West Edmonton Mall, schools, and shopping. Plus, following a building fire in 2022, this entire project was rebuilt to exceed today's building standards. With everything done, all that's left to do is move in!