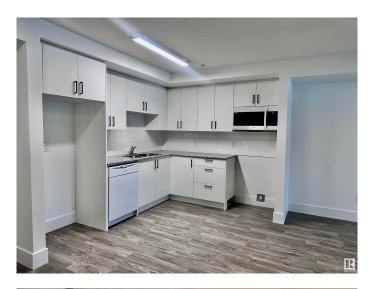

# \$189,900

2 Bedroom, 1.50 Bathroom, 945 sqft Condo / Townhouse on 0.00 Acres

La Perle, Edmonton, AB

Welcome to Erindale! This bright, west-facing 2-bedroom, 1.5-bath condo features in-suite laundry and boasts all the modern finishes you expect, like quartz countertops, vinyl plank flooring, and an electric fireplace. But this unit goes above and beyondâ€"thanks to a taller ceiling in the sunken living room, it feels even more spacious, open, and airy. Need extra storage? There's a handy storage room off the deck, plus a dedicated bike storage room. And if you're looking for more amenities, you'II find a fitness room and an energized parking stall, with additional stalls available for rent. Location is key, and this one's perfectâ€"just a short walk to the future LRT station, West Edmonton Mall, schools, and shopping. Plus, following a building fire in 2022, this entire project was rebuilt to exceed today's building standards. With everything done, all that's left to do is move in!