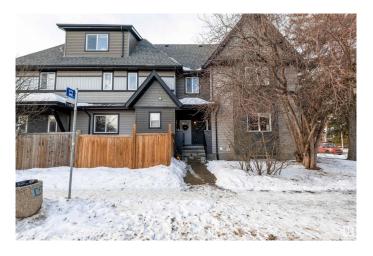

### \$420,000

2 Bedroom, 2.50 Bathroom, 1,401 sqft Condo / Townhouse on 0.00 Acres

Ritchie, Edmonton, AB

CHIC 1380 sq 2 bedroom 3 bathroom 2 storey townhouse located in the upscale neighbourhood of Ritchie. This beautiful open concept layout features a modern style 2 tone kitchen with granite counter tops and stainless steel appliances, stunning laminate flooring that flows throughout the main level, large eat in dining room, good sized living room and a 2 piece main floor powder room. Upstairs features 2 big bedrooms, 2 full 4 piece bathrooms and a loft. The large master includes a 4 piece en-suite and a walk in closet. This home is located in the heart of Ritchie close to public transportation and many more great amenities. This home is a must see.