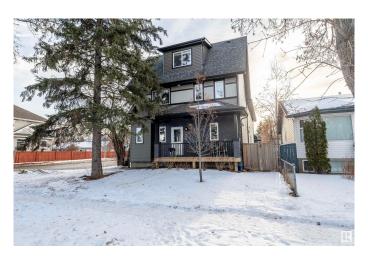

### \$420,000

2 Bedroom, 2.50 Bathroom, 1,401 sqft Condo / Townhouse on 0.00 Acres

Ritchie, Edmonton, AB

CHIC 1380 sq 2 bedroom 3 bathroom 2 storey townhouse located in the upscale neighbourhood of Ritchie. This beautiful open concept layout features a modern style 2 tone kitchen with granite counter tops and stainless steel appliances, stunning laminate flooring that flows throughout the main level, large eat in dining room, good sized living room and a 2 piece main floor powder room. Upstairs features 2 big bedrooms, 2 full 4 piece bathrooms and a loft. The large master includes a 4 piece en-suite and a walk in closet. This home is located in the heart of Ritchie close to public transportation and many more great amenities. This home is a must see.