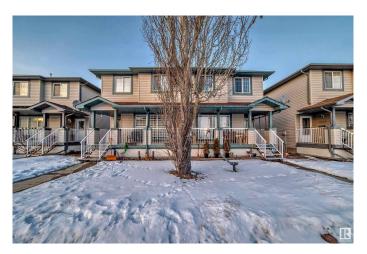

#### \$390,000

3 Bedroom, 1.50 Bathroom, 1,232 sqft Single Family on 0.00 Acres

Silver Berry, Edmonton, AB

This charming two-story half-duplex is located on a quiet street in Silver Berry. It features three bedrooms, one-and-a-half bathrooms, a double detached garage, and a covered deck. On the main floor, you'll find a spacious living area, a large kitchen, and a dining area. The basement is currently open for development and offers the potential for a fourth bedroom. Convenient parking is available in front of the property, and the house backs onto green space. Various amenities are within a short distance. Recent improvements include a hot water tank, stove, over-the-range - Microwave, Oven, fridge, and garage door. Additionally, there is a customized walk-in closet in the main bedroom.

#### **Exterior**

Exterior Wood, Vinyl

Exterior Features Back Lane, Fenced, Flat Site, Landscaped, Playground Nearby, Public

Transportation, Schools, Shopping Nearby

Roof Asphalt Shingles

Construction Wood, Vinyl