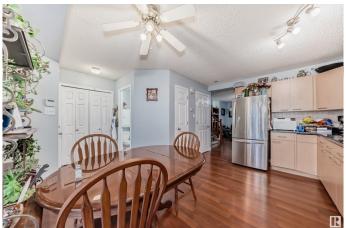

#### \$390,000

3 Bedroom, 1.50 Bathroom, 1,232 sqft Single Family on 0.00 Acres

Silver Berry, Edmonton, AB

This charming two-story half-duplex is located on a quiet street in Silver Berry. It features three bedrooms, one-and-a-half bathrooms, a double detached garage, and a covered deck. On the main floor, you'll find a spacious living area, a large kitchen, and a dining area. The basement is currently open for development and offers the potential for a fourth bedroom. Convenient parking is available in front of the property, and the house backs onto green space. Various amenities are within a short distance. Recent improvements include a hot water tank, stove, over-the-range - Microwave, Oven, fridge, and garage door. Additionally, there is a customized walk-in closet in the main bedroom.

#### Interior

Appliances Dishwasher-Built-In, Dryer, Refrigerator, Stove-Electric, Washer

Heating Forced Air-1, Natural Gas

Stories 2

Has Basement Yes

Basement Full, Unfinished