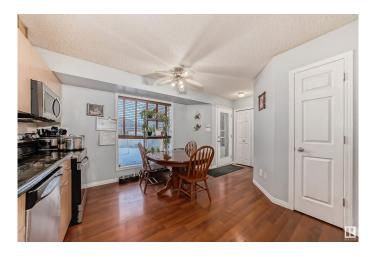

#### \$390,000

3 Bedroom, 1.50 Bathroom, 1,232 sqft Single Family on 0.00 Acres

Silver Berry, Edmonton, AB

This charming two-story half-duplex is located on a quiet street in Silver Berry. It features three bedrooms, one-and-a-half bathrooms, a double detached garage, and a covered deck. On the main floor, you'll find a spacious living area, a large kitchen, and a dining area. The basement is currently open for development and offers the potential for a fourth bedroom. Convenient parking is available in front of the property, and the house backs onto green space. Various amenities are within a short distance. Recent improvements include a hot water tank, stove, over-the-range - Microwave, Oven, fridge, and garage door. Additionally, there is a customized walk-in closet in the main bedroom.

#### Interior

Appliances Dishwasher-Built-In, Dryer, Refrigerator, Stove-Electric, Washer

Heating Forced Air-1, Natural Gas

Stories 2

Has Basement Yes

Basement Full, Unfinished