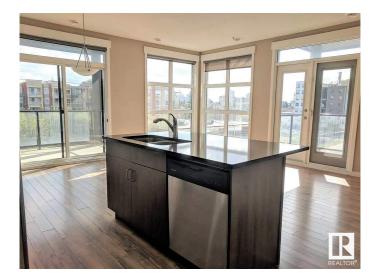

## \$279,000

2 Bedroom, 2.00 Bathroom, 1,117 sqft Condo / Townhouse on 0.00 Acres

Queen Mary Park, Edmonton, AB

With over 1100 sq ft of living space, this 2 bedroom 2 bath corner unit features an open layout, windows throughout and two balconies with no shortage of natural light coming in. The impressive oversize master bedroom features large windows, double closet and a 3 piece ensuite. The secondary bedroom has a walk-in closet with direct access to the bathroom. This unit comes complete with air conditioning, in-suite laundry, stainless steel appliances, quartz countertops, gas hook up for BBQ and 1 titled underground parking stall. Location is everything, walking distance to Brewery District, Grant Mac, Oliver Square and More!