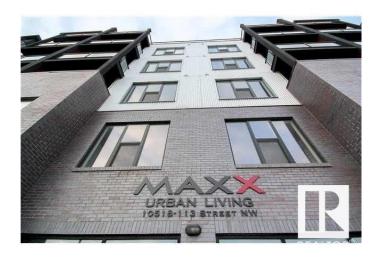

## \$279,000

2 Bedroom, 2.00 Bathroom, 1,117 sqft Condo / Townhouse on 0.00 Acres

Queen Mary Park, Edmonton, AB

With over 1100 sq ft of living space, this 2 bedroom 2 bath corner unit features an open layout, windows throughout and two balconies with no shortage of natural light coming in. The impressive oversize master bedroom features large windows, double closet and a 3 piece ensuite. The secondary bedroom has a walk-in closet with direct access to the bathroom. This unit comes complete with air conditioning, in-suite laundry, stainless steel appliances, quartz countertops, gas hook up for BBQ and 1 titled underground parking stall. Location is everything, walking distance to Brewery District, Grant Mac, Oliver Square and More!