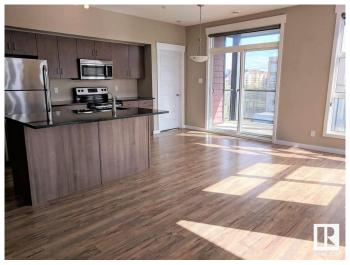

## \$279,000

2 Bedroom, 2.00 Bathroom, 1,117 sqft Condo / Townhouse on 0.00 Acres

Queen Mary Park, Edmonton, AB

With over 1100 sq ft of living space, this 2 bedroom 2 bath corner unit features an open layout, windows throughout and two balconies with no shortage of natural light coming in. The impressive oversize master bedroom features large windows, double closet and a 3 piece ensuite. The secondary bedroom has a walk-in closet with direct access to the bathroom. This unit comes complete with air conditioning, in-suite laundry, stainless steel appliances, quartz countertops, gas hook up for BBQ and 1 titled underground parking stall. Location is everything, walking distance to Brewery District, Grant Mac, Oliver Square and More!