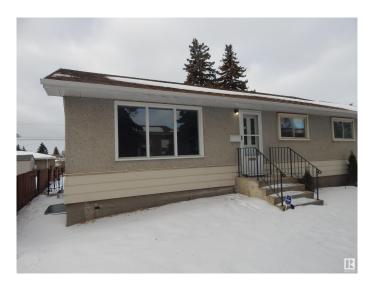

# \$419,000 - 13124 83 Street, Edmonton

MLS® #E4419220

### \$419,000

4 Bedroom, 2.00 Bathroom, 1,036 sqft Single Family on 0.00 Acres

Killarney, Edmonton, AB

COME SEE YOUR FUTURE HOME!!
Welcome to this RENOVATED and Fully
Finished BASEMENT with a MOTHER IN LAW
SUITE with SEPARATE ENTRANCE, 3+1
Bedrooms, 2 Kitchen, located in the
community of Killarney! New vinyl flooring,
New paint, New kitchen, New QUARTZ
countertop and much more!! Don't miss
out on this beautiful home! Convenient access
to schools, shopping,
transportation.....don't miss out!

#### **Exterior**

Exterior Wood, Stucco

Exterior Features Back Lane, Fenced, Landscaped, Public Transportation, Schools,

Shopping Nearby, See Remarks

Roof Asphalt Shingles

Construction Wood, Stucco

Foundation Concrete Perimeter