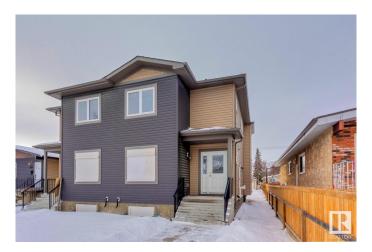

#### \$799,900

6 Bedroom, 5.00 Bathroom, 2,999 sqft Condo / Townhouse on 0.00 Acres

Prince Charles, Edmonton, AB

An exceptional investment opportunity in Prince Charles! On the doorstep of the highly anticipated Blachford development is this Side by side duplex with side entrances and potential for legal basement suites. Create an excellent cash flowing investment property with this never lived in property. Each duplex offers nearly 1500sqft of living space across 2 levels. The main levels each feature a sizable office space, dining room, kitchen, living room, and 2pc bathroom. The upper levels offer 3 spacious bedrooms as well as upstairs laundry. The primary bedroom is equipped with a 3pc ensuite and walk-in closet. Currently the basement is undeveloped but with the side entry, a savvy investor could build out two additional legal suites in the basement to create the ultimate investment property. Market rents suggest a cap rate of greater than 5%!

## **Exterior**

Exterior Wood, Vinyl

Exterior Features Back Lane, See Remarks

Roof Asphalt Shingles

Construction Wood, Vinyl

Foundation Concrete Perimeter