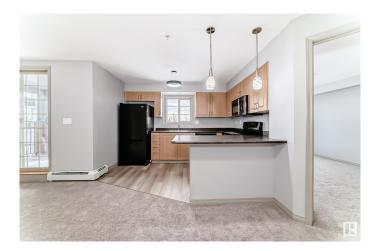

## \$205,000

2 Bedroom, 2.00 Bathroom, 870 sqft Condo / Townhouse on 0.00 Acres

Rutherford (Edmonton), Edmonton, AB

Corner end unit, perfectly positioned to soak in serene southeast views of the park and pond. An open-concept floorplan, this home offers 2 bedrooms, 3pc main bath, 4pc ensuite and the convenience of in-suite stacked laundry. The covered balcony has a gas hookup for a BBQ, perfect for year-round grilling. Enjoy the added perks of a heated underground parking stall and a lockable storage cage. With all utilities included in the condo fees, this unit is a stress-free blend of comfort and convenience.

# Interior

Interior Features ensuite bathroom

Appliances Dishwasher-Built-In, Microwave Hood Fan, Refrigerator, Stacked

Washer/Dryer, Stove-Electric

Heating Hot Water, Natural Gas