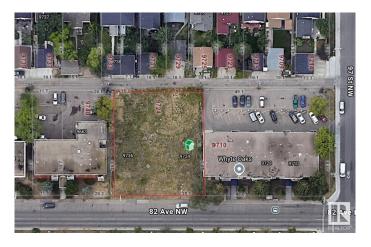

#### \$1,575,000

0 Bedroom, 0.00 Bathroom, Single Family on 0.00 Acres

Strathcona, Edmonton, AB

This is a prime opportunity to invest in three side-by-side lots located in a high-demand area on Whyte Avenue. Currently zoned for RA8 development, the lots offer the potential for rezoning to Mixed-Use CB3, which allows for more versatile development options. This is an ideal location for creating, building, or reimagining a project that capitalizes on the area's growth and demand.

## **Community Information**

Address 9724 82 Avenue

Area Edmonton
Subdivision Strathcona
City Edmonton
County ALBERTA

Province AB

Postal Code T6E 1Y5