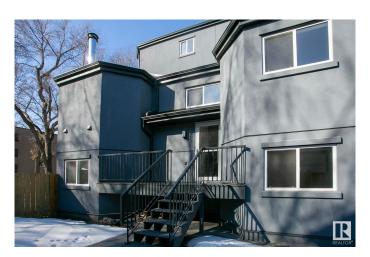

#### \$165,000

2 Bedroom, 1.50 Bathroom, 1,063 sqft Condo / Townhouse on 0.00 Acres

Strathcona, Edmonton, AB

Sold as is where is at time of possession. Bilevel condo with it's own entrance facing east (door number 9852). Kitchen, living room, dining room, bathroom on upper level. 2 large bedrooms, full bath and laundry on the lower level. Huge windows let light into all the rooms. Patio space outside the front door for a BBQ, and and indoor parking stall.

#### **Exterior**

Exterior Wood, Stucco

Exterior Features Back Lane, Flat Site, Low Maintenance Landscape, Playground Nearby,

Public Transportation, Schools, Shopping Nearby, Ski Hill Nearby

Roof Asphalt Shingles