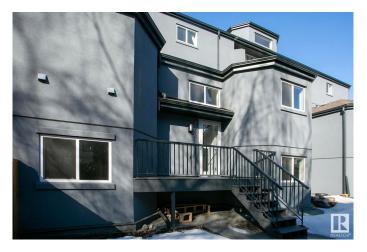

#### \$165,000

2 Bedroom, 1.50 Bathroom, 1,063 sqft Condo / Townhouse on 0.00 Acres

Strathcona, Edmonton, AB

Sold as is where is at time of possession. Bilevel condo with it's own entrance facing east (door number 9852). Kitchen, living room, dining room, bathroom on upper level. 2 large bedrooms, full bath and laundry on the lower level. Huge windows let light into all the rooms. Patio space outside the front door for a BBQ, and and indoor parking stall.

#### **Exterior**

Exterior Wood, Stucco

Exterior Features Back Lane, Flat Site, Low Maintenance Landscape, Playground Nearby,

Public Transportation, Schools, Shopping Nearby, Ski Hill Nearby

Roof Asphalt Shingles