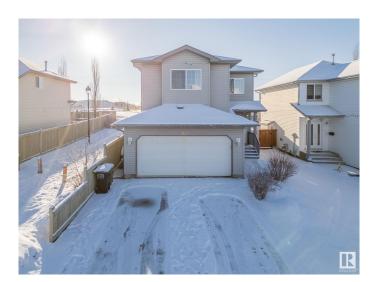

### \$575,000

4 Bedroom, 3.50 Bathroom, 1,917 sqft Single Family on 0.00 Acres

Silver Berry, Edmonton, AB

IMMCULATE AND WELL MAINTAINED HOME! Backing onto green space and Rec Center! Be impressed from the abundance of natural light welcomes you into this gorgeous 2-story home with newer paint, laminate floors and an open concept floor plan. The updated kitchen boasts newer quartz countertops, pantry & has patio access out to the deck. The upper floor features a spacious bonus room, master bedroom with double closet & private ensuite with double vanity. Two more generously sized bedrooms along with 4-piece main bathroom complete the upper level. The basement offers a 4th bedroom and large family room and full bath. The double attached garage boasts interior access and is insulated and dry-walled. Close to Anthony Henday, Whitemud drive, Rec Center, Shopping Center, High School. Centrally air conditioned.

## **Exterior**

Exterior Wood, Vinyl

Exterior Features Backs Onto Park/Trees, Schools, Shopping Nearby

Roof Asphalt Shingles

Construction Wood, Vinyl

Foundation Concrete Perimeter