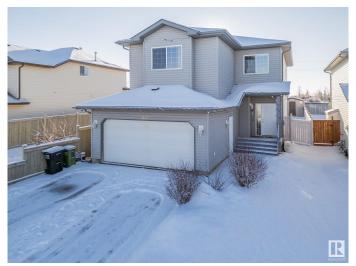

### \$575,000

4 Bedroom, 3.50 Bathroom, 1,917 sqft Single Family on 0.00 Acres

Silver Berry, Edmonton, AB

IMMCULATE AND WELL MAINTAINED HOME! Backing onto green space and Rec Center! Be impressed from the abundance of natural light welcomes you into this gorgeous 2-story home with newer paint, laminate floors and an open concept floor plan. The updated kitchen boasts newer quartz countertops, pantry & has patio access out to the deck. The upper floor features a spacious bonus room, master bedroom with double closet & private ensuite with double vanity. Two more generously sized bedrooms along with 4-piece main bathroom complete the upper level. The basement offers a 4th bedroom and large family room and full bath. The double attached garage boasts interior access and is insulated and dry-walled. Close to Anthony Henday, Whitemud drive, Rec Center, Shopping Center, High School. Centrally air conditioned.

## **Exterior**

Exterior Wood, Vinyl

Exterior Features Backs Onto Park/Trees, Schools, Shopping Nearby

Roof Asphalt Shingles

Construction Wood, Vinyl

Foundation Concrete Perimeter