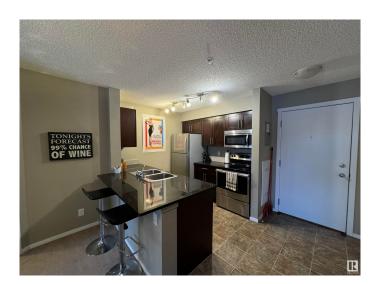

#### \$214,900

2 Bedroom, 2.00 Bathroom, 812 sqft Condo / Townhouse on 0.00 Acres

Chappelle Area, Edmonton, AB

CALLING ALL FIRST TIME BUYERS & INVESTORS! This charming 2 BEDROOM plus DEN condo offers a cozy open-concept living space that's perfect for both relaxation and entertaining. With LOW CONDO FEES and a modern layout, it's the perfect choice for easy living. The kitchen features sleek STAINLESS STEEL APPLIANCES, and the spacious den offers flexible space for a home office or cozy retreat. Enjoy 2 FULL BATHROOMS, IN-SUITE LAUNDRY and UNDERGROUND PARKING for added convenience. A large balcony extends the living space outdoors, perfect for enjoying fresh air or a morning coffee!

### Interior

Interior Features ensuite bathroom

Appliances Dishwasher-Built-In, Microwave Hood Fan, Refrigerator, Stacked

Washer/Dryer, Stove-Electric, Window Coverings

Heating Baseboard, Natural Gas