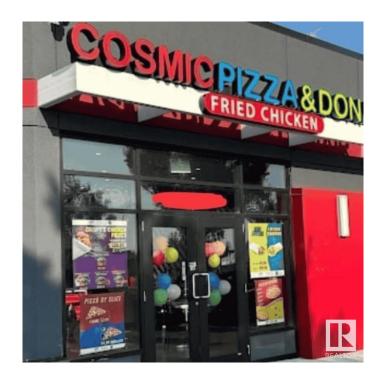

## \$425,000

0 Bedroom, 0.00 Bathroom, Business on 0.00 Acres

Silver Berry, Edmonton, AB

Opportunity to own this franchised location of Cosmic Pizza & Donair located in a very busy plaza.

MLS®# E4418270

Price \$425,000