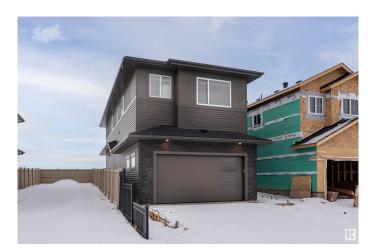

# \$679,000 - 64 Edgefield Way, St. Albert

MLS® #E4417991

#### \$679,000

4 Bedroom, 3.00 Bathroom, 2,266 sqft Single Family on 0.00 Acres

Erin Ridge North, St. Albert, AB

Welcome to the desirable and family friendly community of Erin Ridge North in St. Albert! This stunning home features 4 spacious bedrooms and 2.5 bathrooms. The main floor greets you with a luxurious living room, spacious dining room, one bedroom and a 2pc bathroom. The open concept space is sure to impress with a cozy electric fireplace and large windows allowing plenty of natural light! As you head upstairs you will discover a beautiful bonus room, the stunning primary bedroom equipped with a 5pc ensuite + walk-in closet, 2 additional bedrooms and convenient upstairs laundry room. The unfinished basement just awaits your personal touch! With over 2100 sqft of living space, this is the perfect for a growing family!