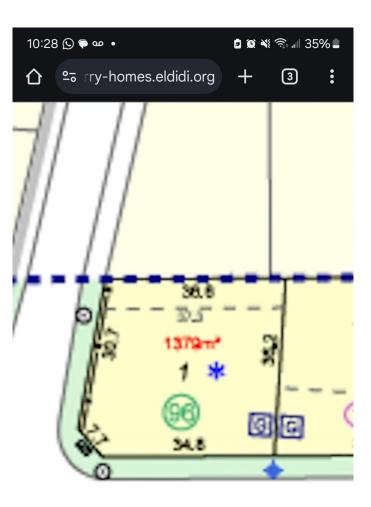

### \$525,000

0 Bedroom, 0.00 Bathroom, Rural on 0.33 Acres

Churchill Meadow, Rural Leduc County, AB

Rare opportunity to purchase a 0.33-acre corner lot in Leduc County. You can either build the house yourself or hire a builder. This lot is just 5 minutes away from the city of Beaumont and 10 minutes from Edmonton, close to Edmonton International Airport and the mall. The lot is situated in one of the fastest-growing communities in the Edmonton suburb.

## **Community Information**

| Address     | 2512 62 Ave        |
|-------------|--------------------|
| Area        | Rural Leduc County |
| Subdivision | Churchill Meadow   |
| City        | Rural Leduc County |
| County      | ALBERTA            |
| Province    | AB                 |
| Postal Code | T4X 3A5            |

## Exterior

Exterior Features Airport Nearby, Corner Lot