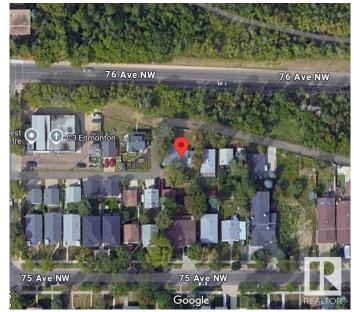

#### \$849.900

4 Bedroom, 2.00 Bathroom, 1,342 sqft Single Family on 0.00 Acres

Ritchie, Edmonton, AB

Rare opportunity in Ritchie!Huge 742 sqmt development lot next to the Millcreek Ravine,RS zoning means the city could allow up to 8 units here, possible subdivision as well.Super location, one of only 2 lots facing ravine, no neighbors in front, 2 blocks from boutique stores, shopping and micro breweries.Develop and enjoy fantastic views of the downtown and ravine from a possible 2nd or 3rd floor, super quiet and secluded, almost zero traffic.The property is poised to benefit from the 76 ave renewal,anyone will enjoy this south central location with ravine trails,trendy shopping,transit and old strathcona all super close.

## **Community Information**

Address 9335 76 Avenue

Area Edmonton

Subdivision Ritchie

City Edmonton

County ALBERTA

Province AB

Postal Code T6C 0J8