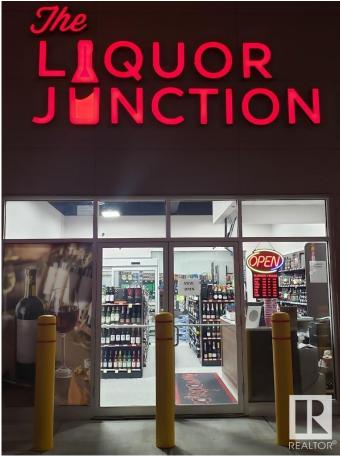

#### \$99,000

0 Bedroom, 0.00 Bathroom, Business on 0.00 Acres

None, Penhold, AB

Established liquor store, built brand new in 2020, for sale in rapidly growing Central Alberta! Located in a busy plaza along with other big franchises including Tim Hortons, Burger King, Petro Canada Gas station/truck stop, Pizza Pizza etc. bringing in a lot of foot traffic. This sale includes business only, no real property.