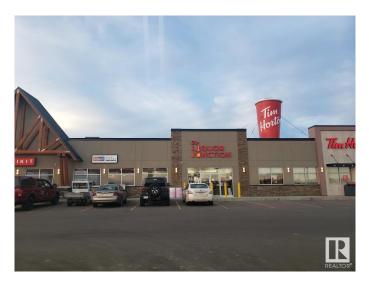

#### \$99,000

0 Bedroom, 0.00 Bathroom, Business on 0.00 Acres

None, Penhold, AB

Established liquor store, built brand new in 2020, for sale in rapidly growing Central Alberta! Located in a busy plaza along with other big franchises including Tim Hortons, Burger King, Petro Canada Gas station/truck stop, Pizza Pizza etc. bringing in a lot of foot traffic. This sale includes business only, no real property.