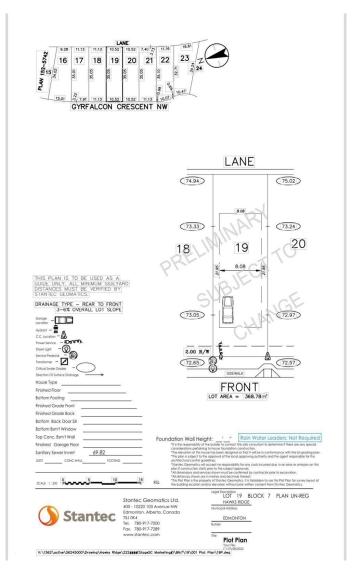

### \$259,900

0 Bedroom, 0.00 Bathroom, Single Family on 0.00 Acres

Hawks Ridge, Edmonton, AB

ATTENTION BUILDER !!! Great development opportunity to build your dream home in picturesque Hawks Ridge. Close to shopping, Lois Hole Provincial Park, St. Albert and all of its amenities, and 105 acre natural area full of mature trees, trails/bike paths, preserved wetlands and scenic ponds just outside your door. Live close to nature while taking advantage of city living. Quick access to major traffic arteries such as the Anthony Henday and Yellowhead Trail making your daily commute a breeze. 34.51ft x 114.99ft.

# **Community Information**

Address 1111 Gyrfalcon Crescent

Area Edmonton
Subdivision Hawks Ridge

City Edmonton
County ALBERTA

Province AB

Postal Code T5S 0S5

# **Additional Information**

Date Listed January 6th, 2025

Days on Market 102

Zoning Zone 59

DATA IS DEEMED RELIABLE BUT IS NOT GUARANTEED ACCURATE BY THE REALTORS® ASSOCIATION OF EDMONTON. COPYRIGHT 2025 BY THE REALTORS® ASSOCIATION OF EDMONTON. ALL RIGHTS RESERVED. Trademarks are owned or controlled by the Canadian Real Estate Association (CREA) and identify real estate professionals who are members of CREA (REALTOR®, REALTORS®) and/or the quality of services they provide (MLS®, Multiple Listing Service®)