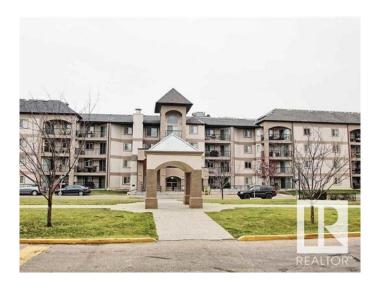

### \$184,000

2 Bedroom, 2.00 Bathroom, 958 sqft Condo / Townhouse on 0.00 Acres

Pembina, Edmonton, AB

Welcome to this modern 2-bedroom, 2-bathroom condo offering a perfect blend of comfort and style. The open-concept living area boasts large windows, filling the space with natural light and providing a warm, inviting atmosphere. The spacious kitchen features sleek countertops, ample storage, and stainless-steel appliances, making it ideal for both everyday living and entertaining. Additional highlights include in-suite laundry. Located close to shopping, dining, and public transportation, this condo combines convenience and modern living at its best.

#### Interior

Interior Features ensuite bathroom

Appliances Dishwasher-Built-In, Oven-Microwave, Stacked Washer/Dryer,

Stove-Electric

Heating Fan Coil, Natural Gas