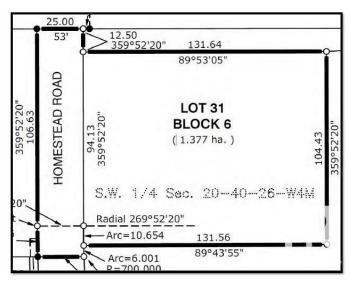

# \$1,632,000

0 Bedroom, 0.00 Bathroom, Rural on 3.40 Acres

None, Rural Lacombe County, AB

The subject property is the fee simple interest of a +/- 3.40 acre proposed potion of the SW 20-4â€"26-W4M, in the city of Lacombe. Access to this area is good via municipal roadways off nearby thoroughfares. The developments immediately sounding the subject property consists of other residential properties, mainly single family, and multi-family developments. The Wes Jackson industrial park is located northwest of the Mackenzie Ranch neighbourhood and Lacombe Market Square and adjacent lands located north of McKenzie Ranch are planned to future commercial and residential development. Homestead Road running along the parcels western boundary has been constructed to the City of Lacombes required standards. Seller noted that all off sites levies have been paid, Urban municipal services â€" water, sewer, natural gas, electricity, telephone/cable are available at or adjacent to the subject property parcel boundary.