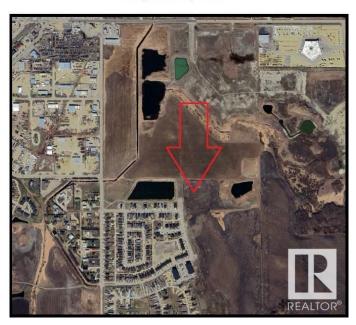

Google Earth - April 2023

# \$1,632,000

0 Bedroom, 0.00 Bathroom, Rural on 3.40 Acres

None, Rural Lacombe County, AB

The subject property is the fee simple interest of a +/- 3.40 acre proposed potion of the SW 20-4â€"26-W4M, in the city of Lacombe. Access to this area is good via municipal roadways off nearby thoroughfares. The developments immediately sounding the subject property consists of other residential properties, mainly single family, and multi-family developments. The Wes Jackson industrial park is located northwest of the Mackenzie Ranch neighbourhood and Lacombe Market Square and adjacent lands located north of McKenzie Ranch are planned to future commercial and residential development. Homestead Road running along the parcels western boundary has been constructed to the City of Lacombes required standards. Seller noted that all off sites levies have been paid, Urban municipal services â€" water, sewer, natural gas, electricity, telephone/cable are available at or adjacent to the subject property parcel boundary.