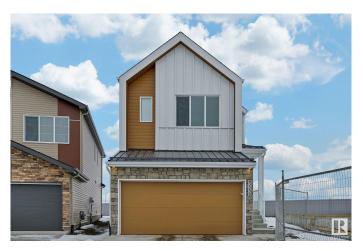

# \$524,900 - 2239 190st, Edmonton

MLS® #E4415677

#### \$524,900

3 Bedroom, 2.50 Bathroom, 1,561 sqft Single Family on 0.00 Acres

River's Edge, Edmonton, AB

BRAND NEW House With SIDE ENTERANCE in RIVERS EDGE. Client built the house from scratch with sterling homes, just got possession and is now relocating out of province due to a job transfer. This is a PERFECT STARTER HOME or INVESTMENT PROPERTY with LOWEST PRICED attached garage home in Edmonton built in a PIE LOT with lengthier drive way . Main level consist of spacious kitchen, living, dining . second floor with Bonus room, spacious master bedroom with ensuite and walk in closet . 2 additional bedroom with a common wash room and a laundry room completes the second floor. SEPERATE SIDE ENTERANCE to basement for future legal suite.