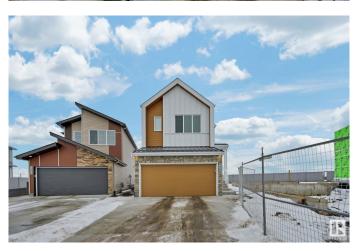

# \$524,900 - 2239 190st, Edmonton

MLS® #E4415677

#### \$524,900

3 Bedroom, 2.50 Bathroom, 1,561 sqft Single Family on 0.00 Acres

River's Edge, Edmonton, AB

BRAND NEW House With SIDE ENTERANCE in RIVERS EDGE. Client built the house from scratch with sterling homes, just got possession and is now relocating out of province due to a job transfer. This is a PERFECT STARTER HOME or INVESTMENT PROPERTY with LOWEST PRICED attached garage home in Edmonton built in a PIE LOT with lengthier drive way . Main level consist of spacious kitchen, living, dining . second floor with Bonus room, spacious master bedroom with ensuite and walk in closet . 2 additional bedroom with a common wash room and a laundry room completes the second floor. SEPERATE SIDE ENTERANCE to basement for future legal suite.