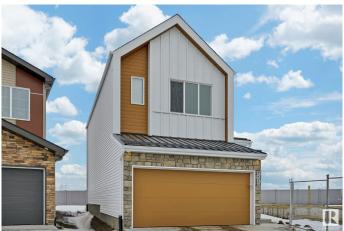

# \$524,900 - 2239 190st, Edmonton

MLS® #E4415677

#### \$524,900

3 Bedroom, 2.50 Bathroom, 1,561 sqft Single Family on 0.00 Acres

River's Edge, Edmonton, AB

BRAND NEW House With SIDE ENTERANCE in RIVERS EDGE. Client built the house from scratch with sterling homes, just got possession and is now relocating out of province due to a job transfer. This is a PERFECT STARTER HOME or INVESTMENT PROPERTY with LOWEST PRICED attached garage home in Edmonton built in a PIE LOT with lengthier drive way . Main level consist of spacious kitchen, living, dining . second floor with Bonus room, spacious master bedroom with ensuite and walk in closet . 2 additional bedroom with a common wash room and a laundry room completes the second floor. SEPERATE SIDE ENTERANCE to basement for future legal suite.