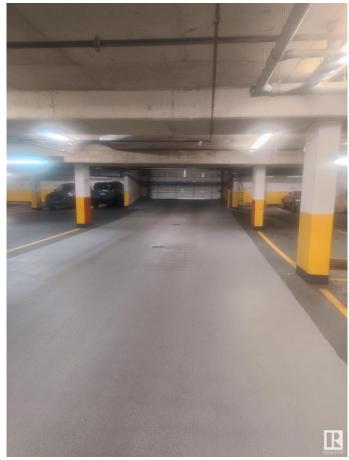

### \$23,600

0 Bedroom, 0.00 Bathroom, Condo / Townhouse on 0.00 Acres

WîhkwÃantôwin, Edmonton, AB

Anyone Can Purchase!!! Are you living Downtown and running out of underground parking for your vehicles? Here's your chance to own an underground parking stall in the heart of Downtown Edmonton! Located in The Venetian on the upper parking level, this stall is perfect for residents, nearby workers, or anyone needing a secure parking solution. Ownership in the building is not required, so whether you live or work nearby, this spot is yours to use. Conveniently close to the Edmonton LRT and transit options, this stall is currently leased for \$140/month, offering both utility and income potential. Don't miss this rare opportunity to secure premium downtown parking!

# **Amenities**

Parking Spaces 1

Parking Underground