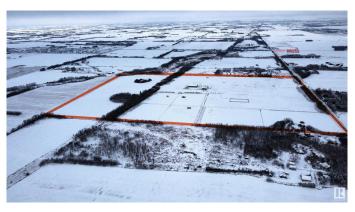

### \$5,400,000

0 Bedroom, 0.00 Bathroom, Single Family on 0.00 Acres

Annexation Lands, St. Albert, AB

This is an exceptional opportunity for investors seeking a substantial parcel of land in St. Albert. spanning 121-acres. This prime property is located in northwest St. Albert, just 0.5 km north of the vibrant Nouveau subdivision and west of Jensen Lakes and Walmart. The new Fowler Way connecting Highway 2 with Ray Gibbon drive is slated to run 1/2 kilometer south of this land. There are 2 commercial buildings, one built in 2010-6000 sq ft (has 3 over head 14x16 doors that features radiant heat), second one built in 2011-9600 sq ft (has 5 over head 14x16 doors that features radiant heat), both have 3-phase power, services, solid concrete floors, high quality construction, metal exteriors too. The area around the shops has frost fencing, fencing for hobby livestock. Property is fenced.

### **Exterior**

Exterior Features Backs Onto Park/Trees, Commercial, Corner Lot, Cross Fenced,

Fenced, Flat Site, Fruit Trees/Shrubs, Golf Nearby, No Through Road, Private Setting, Public Transportation, Schools, Subdividable Lot, Treed