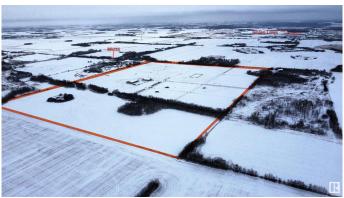

### \$5,400,000

0 Bedroom, 0.00 Bathroom, Single Family on 0.00 Acres

Annexation Lands, St. Albert, AB

This is an exceptional opportunity for investors seeking a substantial parcel of land in St. Albert. spanning 121-acres. This prime property is located in northwest St. Albert, just 0.5 km north of the vibrant Nouveau subdivision and west of Jensen Lakes and Walmart. The new Fowler Way connecting Highway 2 with Ray Gibbon drive is slated to run 1/2 kilometer south of this land. There are 2 commercial buildings, one built in 2010-6000 sq ft (has 3 over head 14x16 doors that features radiant heat), second one built in 2011-9600 sq ft (has 5 over head 14x16 doors that features radiant heat), both have 3-phase power, services, solid concrete floors, high quality construction, metal exteriors too. The area around the shops has frost fencing, fencing for hobby livestock. Property is fenced.

### **Exterior**

Exterior Features Backs Onto Park/Trees, Commercial, Corner Lot, Cross Fenced,

Fenced, Flat Site, Fruit Trees/Shrubs, Golf Nearby, No Through Road, Private Setting, Public Transportation, Schools, Subdividable Lot, Treed