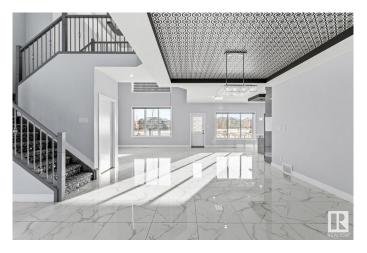

#### \$979.000

8 Bedroom, 6.00 Bathroom, 2,900 sqft Single Family on 0.00 Acres

Laurel, Edmonton, AB

Here it is. This beautiful custom built Laurel home is the one. 5 Bedrooms = 4 Bedrooms above, 1 bedroom on main and 4 bathrooms. Top floor with jack and jill bathroom sharing 2 large bedrooms. Third bedroom with private bathroom and the beautiful primary bedroom with 5 piece ensuite and dream walk in closet. Convenient top floor laundry. Separate entrance to the Fully Finished Basment with 2 SUITES for those family members requiring privacy. 1x1 Bedroom with full kitchen and full bathroom and 1x2 Bedroom with full kitchen and bathroom, their own entrance and laundry. TRIPLE HEATED GARAGE. Fully landscaped, private culdesac location, backs onto green space and the list goes on. This home checks all the boxes. Don't miss out.

# Interior

Interior Features ensuite bathroom

Appliances See Remarks

Heating Forced Air-1, Natural Gas

Stories 3

Has Basement Yes

Basement Full, Finished