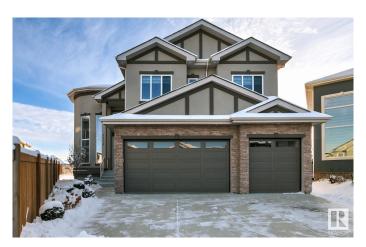

#### \$979.000

8 Bedroom, 6.00 Bathroom, 2,900 sqft Single Family on 0.00 Acres

Laurel, Edmonton, AB

Here it is. This beautiful custom built Laurel home is the one. 5 Bedrooms = 4 Bedrooms above, 1 bedroom on main and 4 bathrooms. Top floor with jack and jill bathroom sharing 2 large bedrooms. Third bedroom with private bathroom and the beautiful primary bedroom with 5 piece ensuite and dream walk in closet. Convenient top floor laundry. Separate entrance to the Fully Finished Basment with 2 SUITES for those family members requiring privacy. 1x1 Bedroom with full kitchen and full bathroom and 1x2 Bedroom with full kitchen and bathroom, their own entrance and laundry. TRIPLE HEATED GARAGE. Fully landscaped, private culdesac location, backs onto green space and the list goes on. This home checks all the boxes. Don't miss out.

# **Exterior**

Exterior Wood, Stucco

Exterior Features Airport Nearby, Backs Onto Park/Trees, Cul-De-Sac, Fenced,

Landscaped

Roof Asphalt Shingles
Construction Wood, Stucco

Foundation Concrete Perimeter