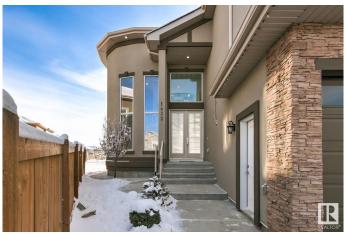

#### \$979.000

8 Bedroom, 6.00 Bathroom, 2,900 sqft Single Family on 0.00 Acres

Laurel, Edmonton, AB

Here it is. This beautiful custom built Laurel home is the one. 5 Bedrooms = 4 Bedrooms above, 1 bedroom on main and 4 bathrooms. Top floor with jack and jill bathroom sharing 2 large bedrooms. Third bedroom with private bathroom and the beautiful primary bedroom with 5 piece ensuite and dream walk in closet. Convenient top floor laundry. Separate entrance to the Fully Finished Basment with 2 SUITES for those family members requiring privacy. 1x1 Bedroom with full kitchen and full bathroom and 1x2 Bedroom with full kitchen and bathroom, their own entrance and laundry. TRIPLE HEATED GARAGE. Fully landscaped, private culdesac location, backs onto green space and the list goes on. This home checks all the boxes. Don't miss out.

# **Exterior**

Exterior Wood, Stucco

Exterior Features Airport Nearby, Backs Onto Park/Trees, Cul-De-Sac, Fenced,

Landscaped

Roof Asphalt Shingles
Construction Wood, Stucco

Foundation Concrete Perimeter