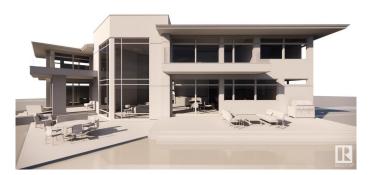

#### \$849,999

0 Bedroom, 0.00 Bathroom, Condo / Townhouse on 0.00 Acres

Keswick Area, Edmonton, AB

Presenting Lot #22 at The Banks in Hendriks Point, Keswick on the River. This 13,584 sqft estate lot features a 72' building pocket and is situated on a quiet street backing onto a natural reserve and the North Saskatchewan River, offering exceptional privacy. The Banks at Keswick is an exclusive community with high architectural standards, ensuring quality and elegance. This lot is outside the main gates and is fully fenced, with the option to build a private gate to the property. It's a quick commute to amenities such as golf courses, walking trails, parks, skiing, schools, restaurants and shopping. The Edmonton International Airport is only a 20 minute drive. Building plans specifically designed for this lot are available for purchase. Embrace the opportunity to create your dream home in this prestigious and serene location.