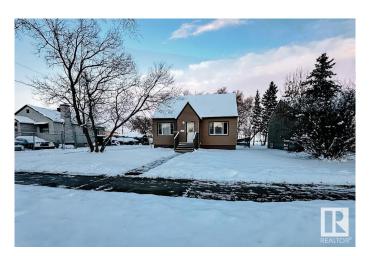

# \$599,900 - 11739 122 Street, Edmonton

MLS® #E4414587

#### \$599,900

3 Bedroom, 2.00 Bathroom, 1,270 sqft Single Family on 0.00 Acres

Inglewood (Edmonton), Edmonton, AB

Great location, RM h16 zoning "CORNER" lot 49.9' \* 150'(140'), backing to green space and off leash Park, near Canadian tire & Superstore and public transportation to Kingsway mall. The house is 1270 Sqft 1.5 Storey, separate entrance to basement, has been kept in a good condition. Recent upgrades include exterior vinyl siding, shingles and windows. Lots parking on the cement pad and a large, partially fenced back yard. The upstairs has 2 bedrooms, 1 bathroom, a large living room, dining room, kitchen and extra space upstairs for an office, storage or as a bonus room. Separate entry to basement, you will find one bedroom, large living room with a kitchenette and bathroom. Plenty of opportunities, great potential to build a mid density apartment, hold as a rental property or purchase as your next home!