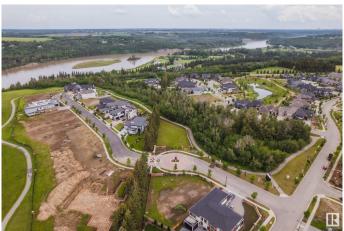

## \$725,000

0 Bedroom, 0.00 Bathroom, Condo / Townhouse on 0.00 Acres

Keswick Area, Edmonton, AB

Live amongst some of Edmonton's nicest homes. Priced well below the city tax assessment!! THE BANKS AT HENDERICKS POINTE! This once and a lifetime opportunity to build your dream home in Edmonton's premier community, Keswick has arrived. A unique location backing the trees/ravines awaits your future dream home. THIS 62' BUILDING POCKET WITH AN AMZING 14,600 SQFT LOT HAS SO MUCH SPACE TO OFFER. Nature is truly at your doorstep with walking trails, parks and ponds in this amazing community. Steps to the North Saskatchewan and minutes to all of Windermere's amenities makes this a perfect location for your dream home. If you love golf then Windermere Golf and Country Club is just minutes away. With parcels of land like this hard to find, now is the time! \*Partial plans developed by Ace Lange Homes are available as part of this purchase - have them build for you or choose your own builder\*

## **Exterior**

Exterior Features Airport Nearby, Backs Onto Park/Trees, Corner Lot, Fenced, Golf

Nearby, Ravine View, River Valley View, Schools, Shopping Nearby, Ski

Hill Nearby