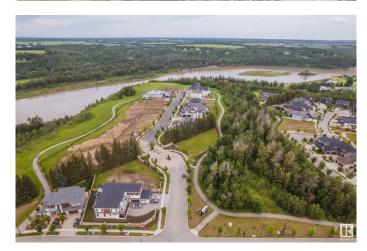

## \$725,000

0 Bedroom, 0.00 Bathroom, Condo / Townhouse on 0.00 Acres

Keswick Area, Edmonton, AB

Live amongst some of Edmonton's nicest homes. Priced well below the city tax assessment!! THE BANKS AT HENDERICKS POINTE! This once and a lifetime opportunity to build your dream home in Edmonton's premier community, Keswick has arrived. A unique location backing the trees/ravines awaits your future dream home. THIS 62' BUILDING POCKET WITH AN AMZING 14,600 SQFT LOT HAS SO MUCH SPACE TO OFFER. Nature is truly at your doorstep with walking trails, parks and ponds in this amazing community. Steps to the North Saskatchewan and minutes to all of Windermere's amenities makes this a perfect location for your dream home. If you love golf then Windermere Golf and Country Club is just minutes away. With parcels of land like this hard to find, now is the time! \*Partial plans developed by Ace Lange Homes are available as part of this purchase - have them build for you or choose your own builder\*

## **Exterior**

Exterior Features Airport Nearby, Backs Onto Park/Trees, Corner Lot, Fenced, Golf

Nearby, Ravine View, River Valley View, Schools, Shopping Nearby, Ski

Hill Nearby