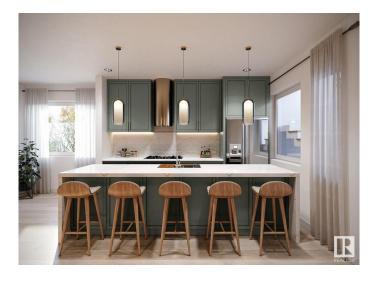

#### \$2,999,999

0 Bedroom, 0.00 Bathroom, Single Family on 0.00 Acres

Glenora, Edmonton, AB

Visit the Listing Brokerage (and/or listing REALTOR®) website to obtain add'l info. This high-end 4-plex with 4 legal suites is situated in one of Edmonton's most desirable and prestigious neighbourhoods. Located 50 meters from the LRT station, it offers unparalleled convenience, especially during the winter months, and is steps away from The Columbian Coffee and Vies for Pies. This project qualifies for CMHC MLI Select, providing attractive financing options. It features 12 bedrooms and 14 bathrooms, with each main-level and 2nd-floor unit consisting of two large bedrooms with ensuites, while the basement suites include spacious one-bedroom layouts with high-end kitchens, stylish bathrooms, and in-suite laundry. Additional features include four single detached garages, separate walkouts for basement suites, premium finishes throughout, and a fully landscaped and fenced property. With a projected income of \$215K+ annually and based on a 5.5% cap rate, this property offers significant potential