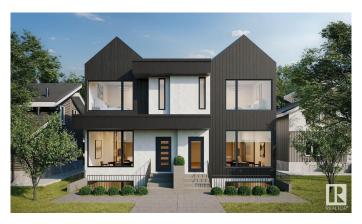

# \$2,999,999 - 10331 135 Street, Edmonton

MLS® #E4414388

#### \$2,999,999

0 Bedroom, 0.00 Bathroom, Single Family on 0.00 Acres

Glenora, Edmonton, AB

Visit the Listing Brokerage (and/or listing REALTOR®) website to obtain add'l info. This high-end 4-plex with 4 legal suites is situated in one of Edmonton's most desirable and prestigious neighbourhoods. Located 50 meters from the LRT station, it offers unparalleled convenience, especially during the winter months, and is steps away from The Columbian Coffee and Vies for Pies. This project qualifies for CMHC MLI Select, providing attractive financing options. It features 12 bedrooms and 14 bathrooms, with each main-level and 2nd-floor unit consisting of two large bedrooms with ensuites, while the basement suites include spacious one-bedroom layouts with high-end kitchens, stylish bathrooms, and in-suite laundry. Additional features include four single detached garages, separate walkouts for basement suites, premium finishes throughout, and a fully landscaped and fenced property. With a projected income of \$215K+ annually and based on a 5.5% cap rate, this property offers significant potential