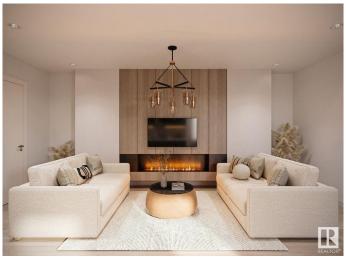

#### \$2,999,999

0 Bedroom, 0.00 Bathroom, Single Family on 0.00 Acres

Glenora, Edmonton, AB

Visit the Listing Brokerage (and/or listing REALTOR®) website to obtain add'l info. This high-end 4-plex with 4 legal suites is situated in one of Edmonton's most desirable and prestigious neighbourhoods. Located 50 meters from the LRT station, it offers unparalleled convenience, especially during the winter months, and is steps away from The Columbian Coffee and Vies for Pies. This project qualifies for CMHC MLI Select, providing attractive financing options. It features 12 bedrooms and 14 bathrooms, with each main-level and 2nd-floor unit consisting of two large bedrooms with ensuites, while the basement suites include spacious one-bedroom layouts with high-end kitchens, stylish bathrooms, and in-suite laundry. Additional features include four single detached garages, separate walkouts for basement suites, premium finishes throughout, and a fully landscaped and fenced property. With a projected income of \$215K+ annually and based on a 5.5% cap rate, this property offers significant potential